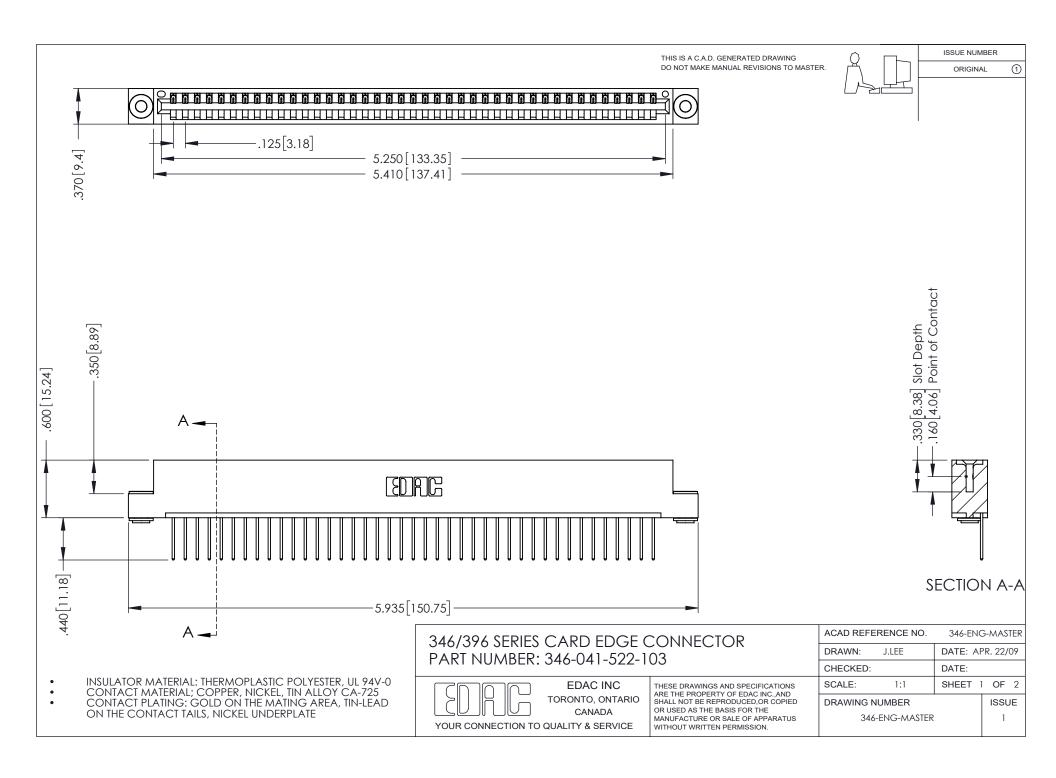

## **Contact Code 556**

INSULATOR MATERIAL: THERMOPLASTIC POLYESTER, UL 94V-0 CONTACT MATERIAL; COPPER, NICKEL, TIN ALLOY CA-725 CONTACT PLATING: GOLD ON THE MATING AREA, TIN-LEAD

ON THE CONTACT TAILS, NICKEL UNDERPLATE

## 346/396 SERIES CARD EDGE CONNECTOR CONTACT CODE 555,556,558,559,560 DIMENSIONS

YOUR CONNECTION TO QUALITY & SERVICE

**EDAC INC** TORONTO, ONTARIO CANADA

THESE DRAWINGS AND SPECIFICATIONS ARE THE PROPERTY OF EDAC INC.,AND SHALL NOT BE REPRODUCED, OR COPIED OR USED AS THE BASIS FOR THE MANUFACTURE OR SALE OF APPARATUS WITHOUT WRITTEN PERMISSION.