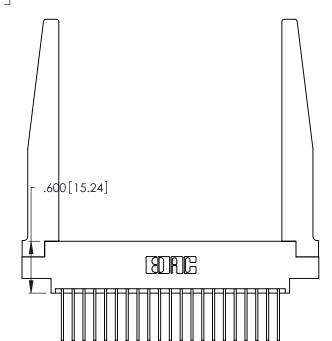

Contact Dimensions: 540-Wire Wrap .025 Sq. (0.64 Sq.) - Tail LG. =.560 (14.22) .125 (3.18) Contact Spacing x .250 (6.35) Row Spacing

.370 [9.4]

THIS IS A C.A.D. GENERATED DRAWING DO NOT MAKE MANUAL REVISIONS TO MASTER.

Card Slot Accepts .054 [1.37] to .070 [1.78] Thick P.C. Board

.330 [8.38] Card Slot .160 [4.07] Point of Contact ISSUE NUMBER

ORIGINAL

1

346/396 SERIES CARD EDGE CONNECTOR PART NUMBER: 346-042-540-878

**EDAC INC** TORONTO, ONTARIO CANADA