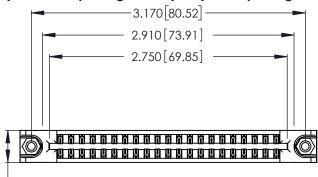

Card Slot Accepts .054 [1.37] to .070 [1.78] Thick P.C. Board

.330 [8.38] Card Slot .160 [4.07] Point of Contact ISSUE NUMBER

ORIGINAL

1

346/396 SERIES CARD EDGE CONNECTOR PART NUMBER: 346-042-540-878

**EDAC INC** TORONTO, ONTARIO CANADA