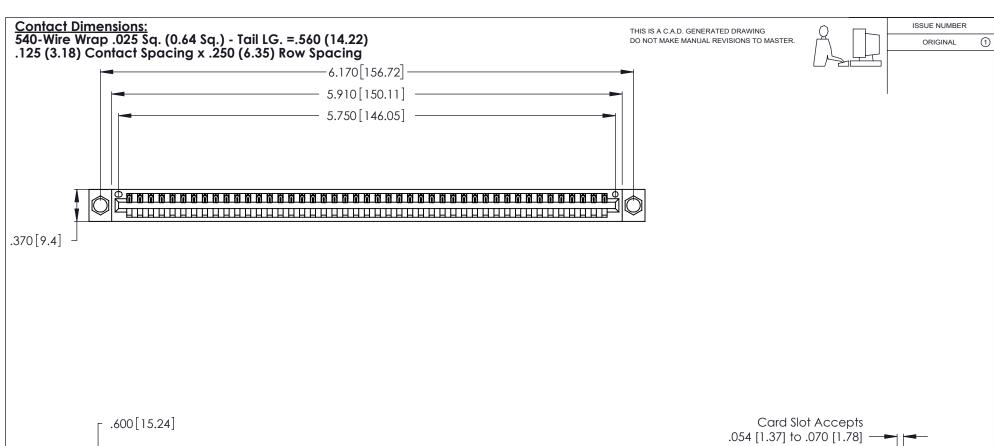

INSULATOR MATERIAL: THERMOPLASTIC POLYESTER, UL 94V-0 CONTACT MATERIAL; COPPER, NICKEL, TIN ALLOY CA-725

CONTACT PLATING: GOLD ON THE MATING AREA, TIN-LEAD ON THE CONTACT TAILS, NICKEL UNDERPLATE

| 346/396 SERIES CARD EDGE CONNECTOR |
|------------------------------------|
| PART NUMBER: 346-045-540-604       |

THIS IS A C.A.D. GENERATED DRAWING DO NOT MAKE MANUAL REVISIONS TO MASTER.

ISSUE NUMBER

ORIGINAL

1

**Contact Code 555** 

Contact Code 556

**Contact Code 558** 

**Contact Code 559** 