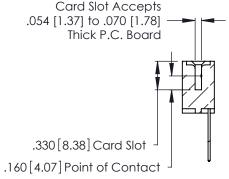

INSULATOR MATERIAL: THERMOPLASTIC POLYESTER, UL 94V-0 CONTACT MATERIAL; COPPER, NICKEL, TIN ALLOY CA-725

CONTACT PLATING: GOLD ON THE MATING AREA, TIN-LEAD ON THE CONTACT TAILS, NICKEL UNDERPLATE

| 346/396 SERIES CARD EDGE CONNECTOR |
|------------------------------------|
| PART NUMBER: 346-045-540-604       |

THIS IS A C.A.D. GENERATED DRAWING DO NOT MAKE MANUAL REVISIONS TO MASTER.

ISSUE NUMBER

ORIGINAL

1

**Contact Code 555** 

Contact Code 556

**Contact Code 558** 

**Contact Code 559** 