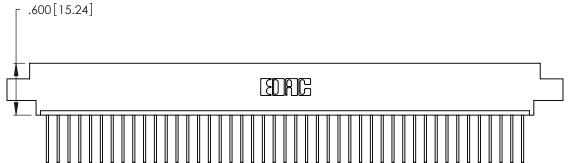

INSULATOR MATERIAL: THERMOPLASTIC POLYESTER, UL 94V-0 CONTACT MATERIAL; COPPER, NICKEL, TIN ALLOY CA-725

CONTACT PLATING: GOLD ON THE MATING AREA, TIN-LEAD ON THE CONTACT TAILS, NICKEL UNDERPLATE

| 346/396 SERIES CARD EDGE CONNECTOR |
|------------------------------------|
| PART NUMBER: 346-045-540-604       |

THIS IS A C.A.D. GENERATED DRAWING DO NOT MAKE MANUAL REVISIONS TO MASTER.

ISSUE NUMBER

ORIGINAL

1

**Contact Code 555** 

Contact Code 556

**Contact Code 558** 

**Contact Code 559** 