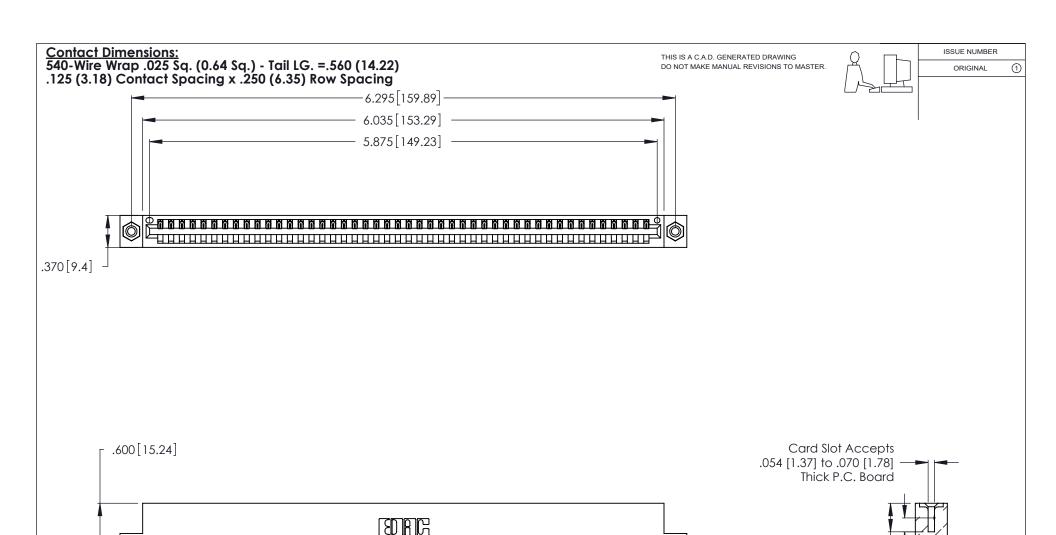

CONTACT PLATING: GOLD ON THE MATING AREA, TIN-LEAD ON THE CONTACT TAILS, NICKEL UNDERPLATE

346/396 SERIES CARD EDGE CONNECTOR PART NUMBER: 346-046-540-108

**EDAC INC** TORONTO, ONTARIO CANADA

THESE DRAWINGS AND SPECIFICATIONS ARE THE PROPERTY OF EDAC INC.,AND SHALL NOT BE REPRODUCED, OR COPIED OR USED AS THE BASIS FOR THE MANUFACTURE OR SALE OF APPARATUS WITHOUT WRITTEN PERMISSION.

| ACAD REFERENCE NO. |             | 346-ENG-MASTER   |      |
|--------------------|-------------|------------------|------|
| DRAWN:             | J.LEE       | DATE: APR. 22/09 |      |
| CHECKED:           |             | DATE:            |      |
| SCALE:             | N.T.S       | SHEET            | OF 2 |
| DRAWING NUMBER     |             | ISSUE            |      |
| 346                | -ENG-MASTER |                  | 1    |