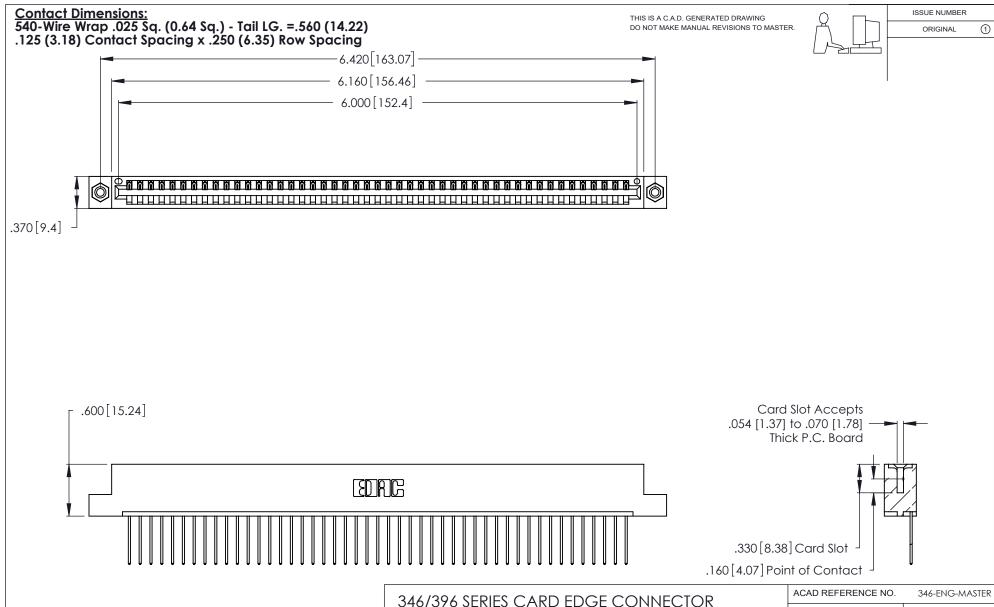

| ACAD REFERENCE NO. |       | 346-ENG-MASTER   |      |
|--------------------|-------|------------------|------|
| DRAWN:             | J.LEE | DATE: APR. 22/09 |      |
| CHECKED:           |       | DATE:            |      |
| SCALE:             | N.T.S | SHEET            | OF 2 |
| DRAWING NUMBER     |       | ISSUE            |      |
| 346-ENG-MASTER     |       |                  | 1    |