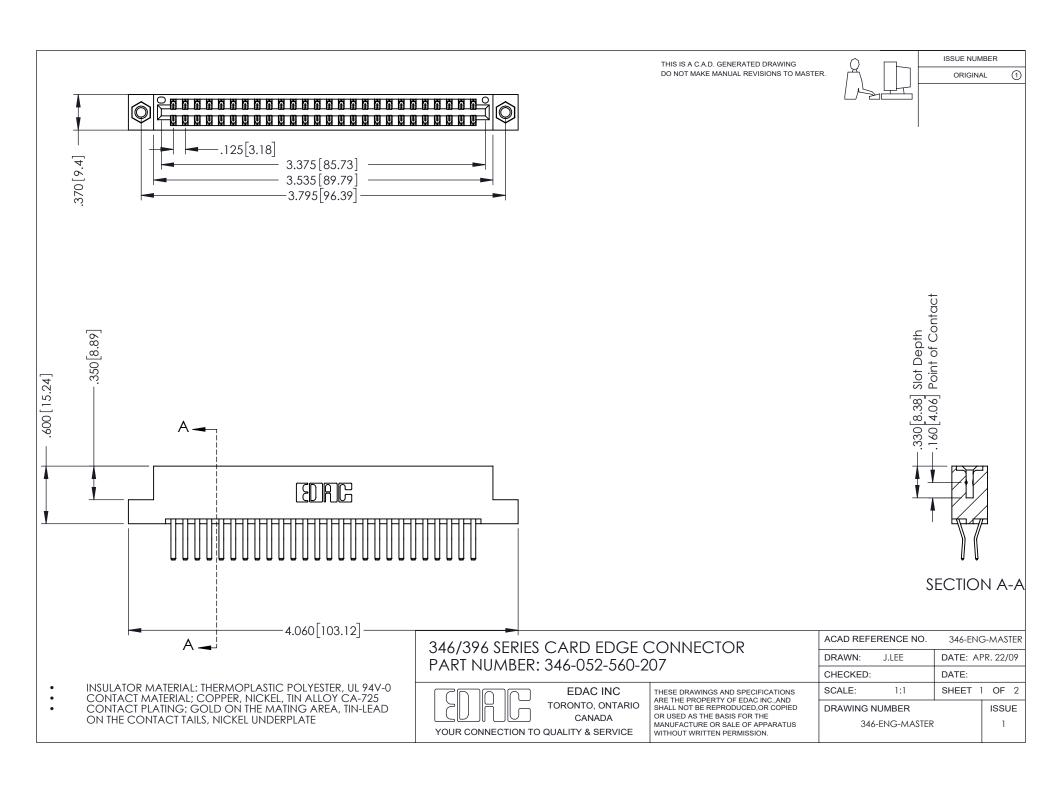

THIS IS A C.A.D. GENERATED DRAWING DO NOT MAKE MANUAL REVISIONS TO MASTER.

ORIGINAL 1

ISSUE NUMBER

**Contact Code 555** 

**Contact Code 556** 

INSULATOR MATERIAL: THERMOPLASTIC POLYESTER, UL 94V-0 CONTACT MATERIAL; COPPER, NICKEL, TIN ALLOY CA-725 CONTACT PLATING: GOLD ON THE MATING AREA, TIN-LEAD

ON THE CONTACT TAILS, NICKEL UNDERPLATE

## 346/396 SERIES CARD EDGE CONNECTOR CONTACT CODE 555,556,558,559,560 DIMENSIONS

YOUR CONNECTION TO QUALITY & SERVICE

**EDAC INC** TORONTO, ONTARIO CANADA

THESE DRAWINGS AND SPECIFICATIONS ARE THE PROPERTY OF EDAC INC.,AND SHALL NOT BE REPRODUCED, OR COPIED OR USED AS THE BASIS FOR THE MANUFACTURE OR SALE OF APPARATUS WITHOUT WRITTEN PERMISSION.