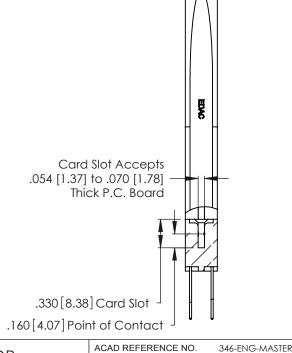

|   | ACAD REFERENCE NO. | 346-ENG-MASTER   |
|---|--------------------|------------------|
|   | DRAWN: J.LEE       | DATE: APR. 22/09 |
| ) | CHECKED:           | DATE:            |
|   | SCALE: 1:1         | SHEET 2 OF 2     |
|   | DRAWING NUMBER     | ISSUE            |
|   | 346-ENG-MASTER     | 1 1              |