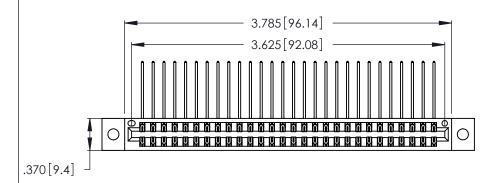

| 346/396 SERIES CARD EDGE CONNECTOR |
|------------------------------------|
| PART NUMBER: 346-056-559-202       |

**EDAC INC** TORONTO, ONTARIO CANADA

THESE DRAWINGS AND SPECIFICATIONS ARE THE PROPERTY OF EDAC INC., AND SHALL NOT BE REPRODUCED, OR COPIED OR USED AS THE BASIS FOR THE MANUFACTURE OR SALE OF APPARATUS WITHOUT WRITTEN PERMISSION.