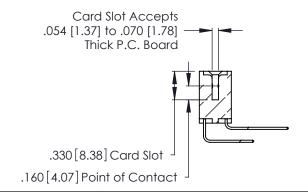

Contact Dimensions:
559-90 Degree Bend (Code 541 Contacts)
See Sheet 2 for Contact Code 555, 556, 558, 559, 560 Dimensions

THIS IS A C.A.D. GENERATED DRAWING DO NOT MAKE MANUAL REVISIONS TO MASTER.

- INSULATOR MATERIAL: THERMOPLASTIC POLYESTER, UL 94V-0 CONTACT MATERIAL; COPPER, NICKEL, TIN ALLOY CA-725
- CONTACT PLATING: GOLD ON THE MATING AREA, TIN-LEAD ON THE CONTACT TAILS, NICKEL UNDERPLATE