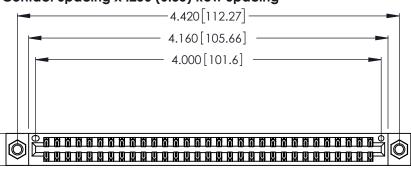

<u>Contact Dimensions:</u>
522-P.C. Tail .025 Sq. (0.64 Sq.) - Tail LG. = .440 (11.18)
.125 (3.18) Contact Spacing x .250 (6.35) Row Spacing

.370 [9.4]

THIS IS A C.A.D. GENERATED DRAWING DO NOT MAKE MANUAL REVISIONS TO MASTER.

Card Slot Accepts .054 [1.37] to .070 [1.78] Thick P.C. Board .330 [8.38] Card Slot .160 [4.07] Point of Contact

- INSULATOR MATERIAL: THERMOPLASTIC POLYESTER, UL 94V-0 CONTACT MATERIAL; COPPER, NICKEL, TIN ALLOY CA-725
- CONTACT PLATING: GOLD ON THE MATING AREA, TIN-LEAD ON THE CONTACT TAILS, NICKEL UNDERPLATE

| 346/396 SERIES CARD EDGE CONNECTO | rk |
|-----------------------------------|----|
| PART NUMBER: 346-062-522-807      |    |

**EDAC INC** TORONTO, ONTARIO CANADA

THESE DRAWINGS AND SPECIFICATIONS ARE THE PROPERTY OF EDAC INC., AND SHALL NOT BE REPRODUCED, OR COPIED OR USED AS THE BASIS FOR THE MANUFACTURE OR SALE OF APPARATUS WITHOUT WRITTEN PERMISSION.