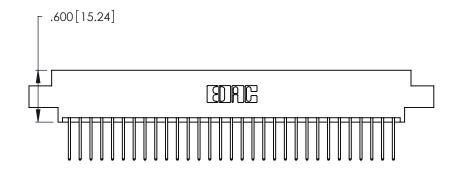

<u>Contact Dimensions:</u>
522-P.C. Tail .025 Sq. (0.64 Sq.) - Tail LG. = .440 (11.18)
.125 (3.18) Contact Spacing x .250 (6.35) Row Spacing

.370 [9.4]

THIS IS A C.A.D. GENERATED DRAWING DO NOT MAKE MANUAL REVISIONS TO MASTER.

Card Slot Accepts .054 [1.37] to .070 [1.78] Thick P.C. Board .330 [8.38] Card Slot .160 [4.07] Point of Contact

- INSULATOR MATERIAL: THERMOPLASTIC POLYESTER, UL 94V-0 CONTACT MATERIAL; COPPER, NICKEL, TIN ALLOY CA-725
- CONTACT PLATING: GOLD ON THE MATING AREA, TIN-LEAD ON THE CONTACT TAILS, NICKEL UNDERPLATE

| 346/396 SERIES CARD EDGE CONNECTO | rk |
|-----------------------------------|----|
| PART NUMBER: 346-062-522-807      |    |

**EDAC INC** TORONTO, ONTARIO CANADA

THESE DRAWINGS AND SPECIFICATIONS ARE THE PROPERTY OF EDAC INC., AND SHALL NOT BE REPRODUCED, OR COPIED OR USED AS THE BASIS FOR THE MANUFACTURE OR SALE OF APPARATUS WITHOUT WRITTEN PERMISSION.