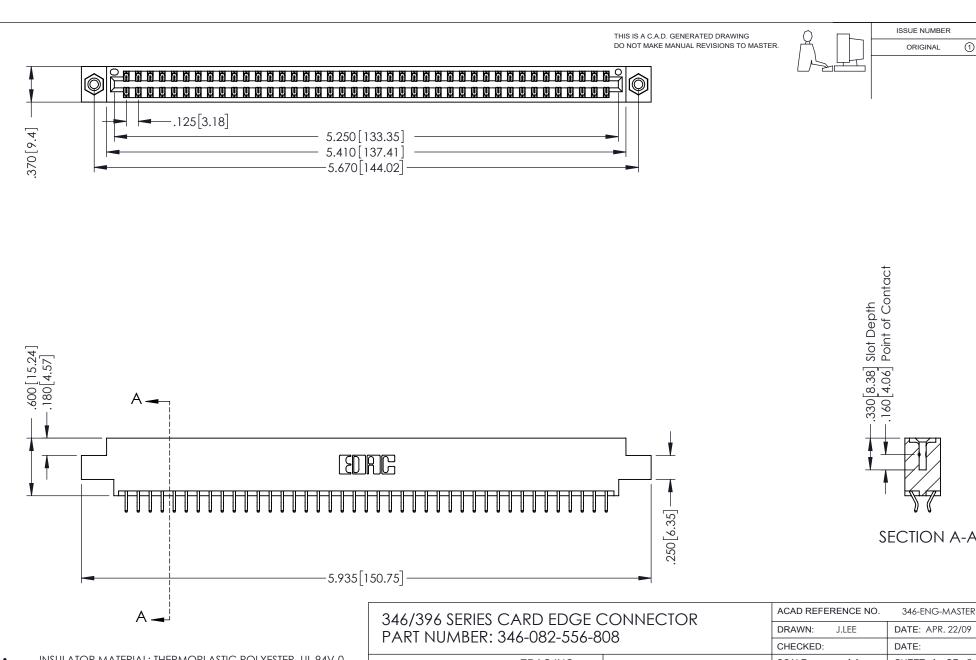

INSULATOR MATERIAL: THERMOPLASTIC POLYESTER, UL 94V-0 CONTACT MATERIAL; COPPER, NICKEL, TIN ALLOY CA-725 CONTACT PLATING: GOLD ON THE MATING AREA, TIN-LEAD ON THE CONTACT TAILS, NICKEL UNDERPLATE

**EDAC INC** 

| ACAD REFERENCE NO. | 346-ENG-MASTER   |
|--------------------|------------------|
| DRAWN: J.LEE       | DATE: APR. 22/09 |
| CHECKED:           | DATE:            |
| SCALE: 1:1         | SHEET 1 OF 2     |
| DRAWING NUMBER     | ISSUE            |

346-ENG-MASTER

ORIGINAL 1

ISSUE NUMBER

.120[3.05] .095[2.41] .170 [4.33] .245 [6.22] .125(3.18) to .210(5.33) .125(3.18) to .210(5.33) Outside Tails **Outside Tails** .045(1.14) to .060(1.52) .125(3.18) to .210(5.33) Between Tails Outside Tails