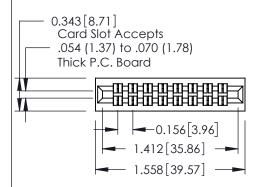

## **Mounting Option**

01-No Mounting Lugs

**Contact Detail** 

520-P.C. Tail .046x.013(1.17x0.33) - Tail LG.=.213(5.41) .156 [3.96] Contact Spacing x .140 [3.56] Row Spacing

1

**See Accompanying Page for:** 