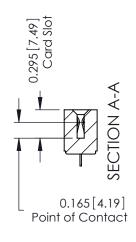

ISSUE NUMBER ORIGINAL

0.343[8.71] Card Slot Accepts .054 (1.37) to .070 (1.78) Thick P.C. Board 0.156 3.96 3.284 [83.41] 3.430 [87.12]

**See Accompanying Pages for:** 

**Mounting Options** 

306 / 316 / 356 Card Edge Connector Part Number: 356-020-521-101