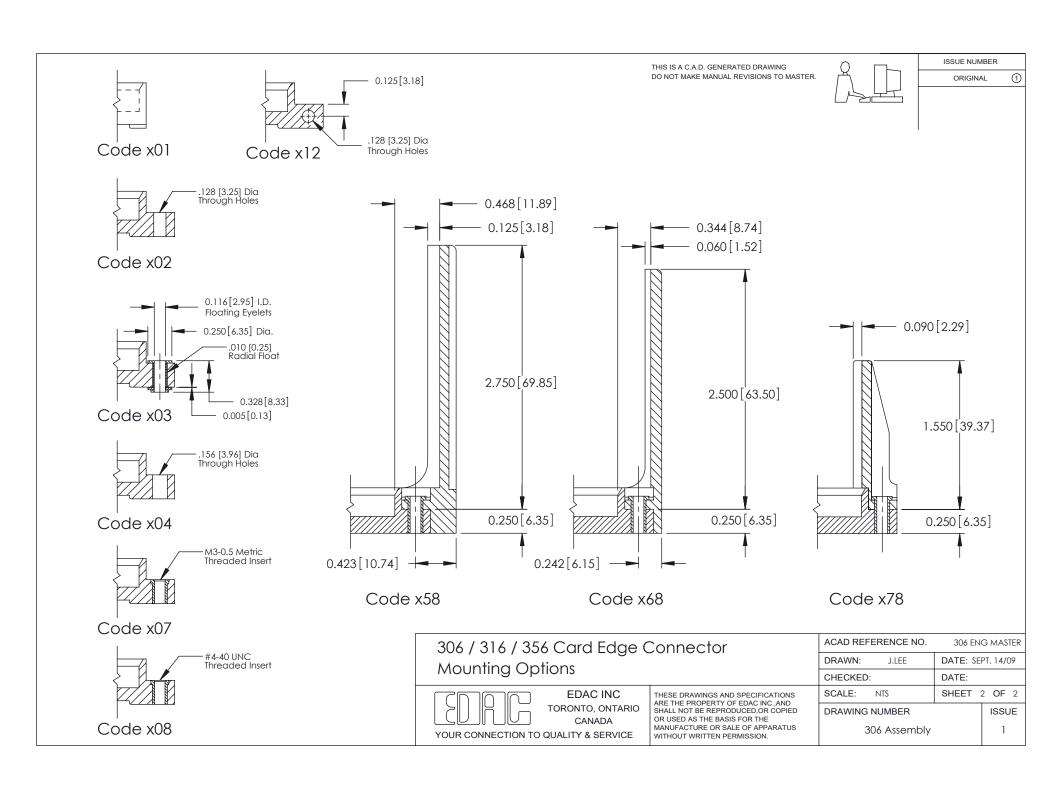

ard Slot Accepts .054 (1.37) to .070 (1.78) Thick P.C. Board 0.156 3.96 3.284 [83.41] 3.430 [87.12]





**See Accompanying Pages for:** 

**Mounting Options** 

306 / 316 / 356 Card Edge Connector Part Number: 356-020-521-101

YOUR CONNECTION TO QUALITY & SERVICE

**EDAC INC** TORONTO, ONTARIO CANADA

THESE DRAWINGS AND SPECIFICATIONS ARE THE PROPERTY OF EDAC INC.,AND SHALL NOT BE REPRODUCED, OR COPIED OR USED AS THE BASIS FOR THE MANUFACTURE OR SALE OF APPARATUS WITHOUT WRITTEN PERMISSION.

| ACAD REFERENCE NO. | 306 ENG MASTER    |
|--------------------|-------------------|
| DRAWN: J.LEE       | DATE: SEPT. 14/09 |
| CHECKED:           | DATE:             |
| SCALE: NTS         | SHEET 1 OF 2      |
| DRAWING NUMBER     | ISSUE             |
| 306 Assembly       | 1                 |