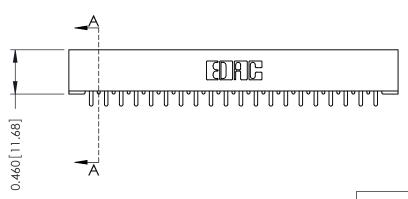

ISSUE NUMBER ORIGINAL

0.343[8.71] Card Slot Accepts .054 (1.37) to .070 (1.78) Thick P.C. Board 0.156 3.96 3.284 [83.41] 3.430 [87.12]

**See Accompanying Pages for:** 

**Mounting Options** 

306 / 316 / 356 Card Edge Connector Part Number: 356-020-521-101