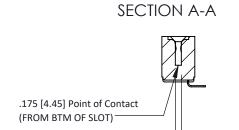

**Mounting Option** #4-40 Unified Threaded Inserts **Contact Detail** 

90 Degree Bend (Code 421 Contacts)

DO NOT MAKE MANUAL REVISIONS TO MASTER. .156 [3.96] Contact Spacing x .200 [5.08] Row Spacing

ISSUE NUMBER ORIGINAL