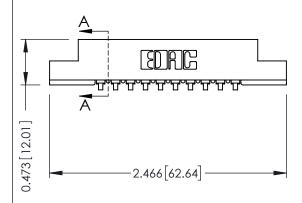

## **See Accompanying Pages for:**

- **Contact Bend Details**
- **Mounting Options**

Card Slot Accepts .054 [1.37] to .070 [1.78] Thick P.C. Board

307 / 357 Card Edge Connector Part Number: 357-010-453-108