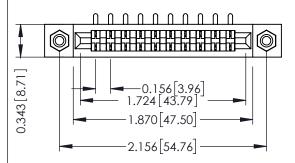

**Mounting Option** #4-40 Unified Threaded Inserts **Contact Detail** 

90 Degree Bend (Code 421 Contacts)

DO NOT MAKE MANUAL REVISIONS TO MASTER. .156 [3.96] Contact Spacing x .200 [5.08] Row Spacing

ISSUE NUMBER ORIGINAL

## **See Accompanying Pages for:**

- **Contact Bend Details**
- **Mounting Options**

Card Slot Accepts .054 [1.37] to .070 [1.78] Thick P.C. Board

307 / 357 Card Edge Connector Part Number: 357-010-453-108