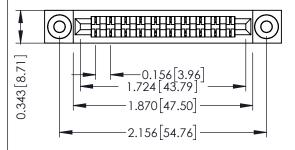

Mounting Option
.116 (2.95) I.D. Floating Eyelets

**Contact Detail** 

PC Tail .046x.014(1.17x0.36) - Tail LG=.213(5.41) .156 [3.96] Contact Spacing x .200 [5.08] Row Spacing THIS IS A C.A.D. GENERATED DRAWING DO NOT MAKE MANUAL REVISIONS TO MAS