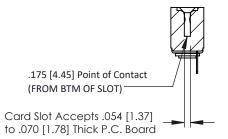

Mounting Option
.116 (2.95) I.D. Floating Eyelets

**Contact Detail** 

PC Tail .046x.014(1.17x0.36) - Tail LG=.213(5.41) .156 [3.96] Contact Spacing x .200 [5.08] Row Spacing THIS IS A C.A.D. GENERATED DRAWING DO NOT MAKE MANUAL REVISIONS TO MAS