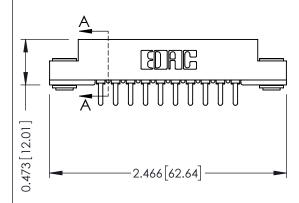

## SECTION A-A

307 ENG MASTER
DATE: AUG. 11/09

SHEET 1 OF 3

J.LEE

307 Assembly

NTS

| 307 / 357 Card Edge Connector        |                                                                   | AC |
|--------------------------------------|-------------------------------------------------------------------|----|
| Part Number: 357-010-521-103         |                                                                   | DF |
| Fan Nomber, 337-010-321-103          |                                                                   | CH |
| COOO EDAC INC                        | THESE DRAWINGS AND SPECIFICATIONS ARE THE PROPERTY OF EDAC INCAND | SC |
| TORONTO, ONTARIO                     | SHALL NOT BE REPRODUCED, OR COPIED OR USED AS THE BASIS FOR THE   | DR |
| YOUR CONNECTION TO QUALITY & SERVICE | MANUFACTURE OR SALE OF APPARATUS                                  |    |