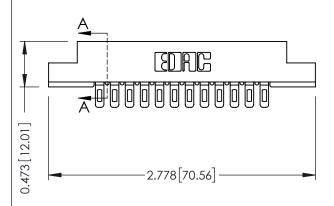

## **See Accompanying Pages for:**

- Contact Bend Details
- Mounting Options

ACAD REFERENCE NO.

NTS

DRAWING NUMBER

J.LEE

307 Assembly

DRAWN: