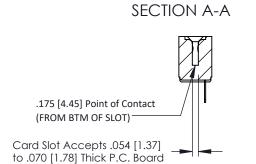

## **See Accompanying Pages for:**

- Contact Bend Details
- Mounting Options

ACAD REFERENCE NO.

NTS

DRAWING NUMBER

J.LEE

307 Assembly

DRAWN: