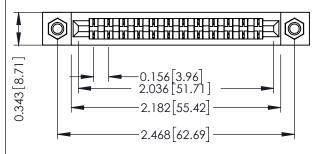

**Contact Detail** 

Wire Hole .089x.014(2.29x0.36) - Tail LG=.213(5.41) .156 [3.96] Contact Spacing x .200 [5.08] Row Spacing THIS IS A C.A.D. GENERATED DRAWING DO NOT MAKE MANUAL REVISIONS TO MASTER.

ISSUE NUMBER
ORIGINAL