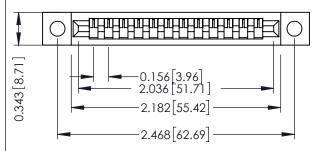

Mounting Option
.128 (3.25) Dia. Mounting Holes

**Contact Detail** 

Wire Wrap .046x.013(1.17x0.33) - Tail LG=.708(17.98) .156 [3.96] Contact Spacing x .200 [5.08] Row Spacing

THIS IS A C.A.D. GENERATED DRAWING DO NOT MAKE MANUAL REVISIONS TO MASTER.

## **See Accompanying Pages for:**

- Contact Bend Details
- Mounting Options

to .070 [1.78] Thick P.C. Board

307 / 357 Card Edge Connector

Part Number: 357-012-445-102

EDAC INC
TORONTO, ONTARIO
CANADA
YOUR CONNECTION TO QUALITY & SERVICE