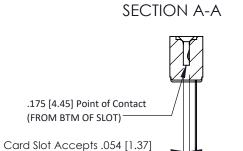

## **See Accompanying Pages for:**

- Contact Bend Details
- Mounting Options

to .070 [1.78] Thick P.C. Board

307 / 357 Card Edge Connector

Part Number: 357-012-445-102

EDAC INC
TORONTO, ONTARIO
CANADA
YOUR CONNECTION TO QUALITY & SERVICE