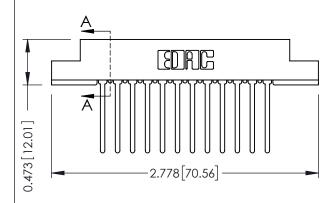

## **See Accompanying Pages for:**

- Contact Bend Details
- Mounting Options

to .070 [1.78] Thick P.C. Board

307 / 357 Card Edge Connector

Part Number: 357-012-445-102

EDAC INC
TORONTO, ONTARIO
CANADA
YOUR CONNECTION TO QUALITY & SERVICE