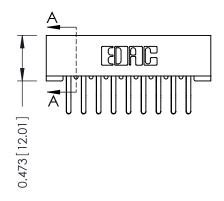

## **See Accompanying Pages for:**

- **Contact Bend Details**
- **Mounting Options**

SECTION A-A

| 307 / 357 Card<br>Part Number: 3 | •        |              |
|----------------------------------|----------|--------------|
|                                  | EDAC INC | THESE DRAWIN |