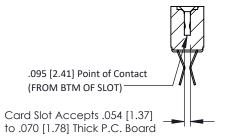

**Mounting Option** No Mounting Lugs **Contact Detail** 

Extender Board Bend (Code 522 Contacts) .156 [3.96] Contact Spacing x .200 [5.08] Row Spacing