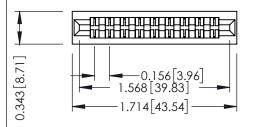

**Mounting Option** No Mounting Lugs **Contact Detail** 

Extender Board Bend (Code 522 Contacts) .156 [3.96] Contact Spacing x .200 [5.08] Row Spacing