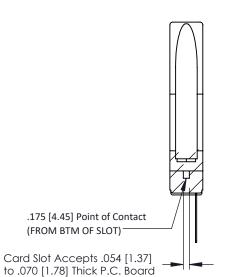

ORIGINAL



SECTION A-A



## **See Accompanying Pages for:**

- **Contact Bend Details**
- **Mounting Options**

307 / 357 Card Edge Connector Part Number: 357-027-441-178



**EDAC INC** TORONTO, ONTARIO CANADA

THESE DRAWINGS AND SPECIFICATIONS ARE THE PROPERTY OF EDAC INC.,AND SHALL NOT BE REPRODUCED, OR COPIED OR USED AS THE BASIS FOR THE MANUFACTURE OR SALE OF APPARATUS WITHOUT WRITTEN PERMISSION.

| ACAD REFERENCE NO. | 307 ENG MASTER   |       |
|--------------------|------------------|-------|
| DRAWN: J.LEE       | DATE: AUG. 11/09 |       |
| CHECKED:           | DATE:            |       |
| SCALE: NTS         | SHEET            | OF 3  |
| DRAWING NUMBER     |                  | ISSUE |
| 307 Assembly       |                  | 1     |