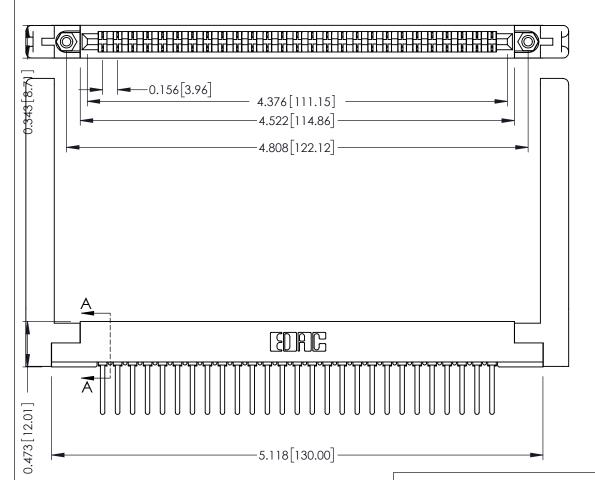

ORIGINAL

SECTION A-A

## **See Accompanying Pages for:**

- **Contact Bend Details**
- **Mounting Options**

307 / 357 Card Edge Connector Part Number: 357-027-441-178

**EDAC INC** TORONTO, ONTARIO CANADA

THESE DRAWINGS AND SPECIFICATIONS ARE THE PROPERTY OF EDAC INC.,AND SHALL NOT BE REPRODUCED, OR COPIED OR USED AS THE BASIS FOR THE MANUFACTURE OR SALE OF APPARATUS WITHOUT WRITTEN PERMISSION.