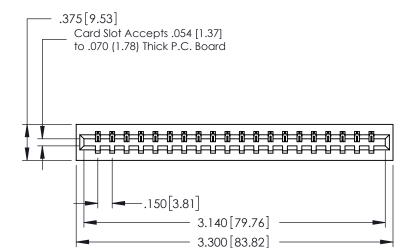

## **Contact Detail**

520-P.C. Tail .030x.018(0.76x0.46) - Tail LG=.175(4.45) .150 [3.81] Contact Spacing x .200 [5.08] Row Spacing

THIS IS A C.A.D. GENERATED DRAWING

ISSUE NUMB

ORIGINAL

| 379 Series Card Edge Connect | or |
|------------------------------|----|
| Part Number: 379-020-520-101 |    |