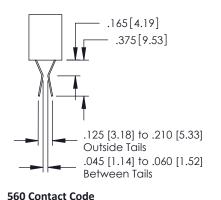

## **Contact Detail**

520-P.C. Tail .030x.018(0.76x0.46) - Tail LG=.175(4.45) .150 [3.81] Contact Spacing x .200 [5.08] Row Spacing

THIS IS A C.A.D. GENERATED DRAWING

ISSUE NUMB

ORIGINAL

| 379 Series Card Edge Connect | or |
|------------------------------|----|
| Part Number: 379-020-520-101 |    |