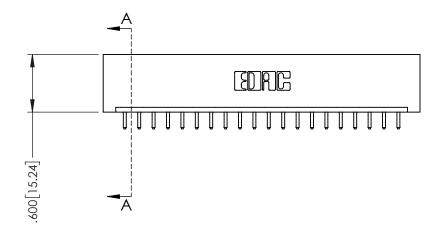

DRAWN: J.LEE DATE: OCT. 14/09

CHECKED: DATE:

SCALE: NTS SHEET 1 OF 3

DRAWING NUMBER ISSUE

379 Assembly 1

379 Series Card Edge Connector Contact Bend Detail

YOUR CONNECTION TO QUALITY & SERVICE

CANADA