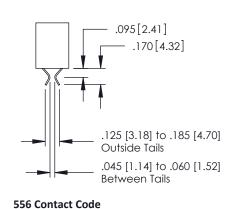

## **Contact Detail**

520-P.C. Tail .030x.018(0.76x0.46) - Tail LG=.175(4.45) .150 [3.81] Contact Spacing x .200 [5.08] Row Spacing

THIS IS A C.A.D. GENERATED DRAWING

ISSUE NUMB

ORIGINAL

| 379 Series Card Edge Connect | or |
|------------------------------|----|
| Part Number: 379-020-520-101 |    |