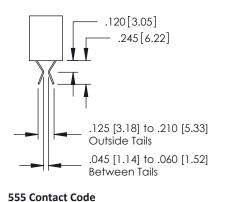

## **Contact Detail**

520-P.C. Tail .030x.018(0.76x0.46) - Tail LG=.175(4.45) .150 [3.81] Contact Spacing x .200 [5.08] Row Spacing

THIS IS A C.A.D. GENERATED DRAWING

ISSUE NUMB

ORIGINAL

| 379 Series Card Edge Connect | or |
|------------------------------|----|
| Part Number: 379-020-520-101 |    |