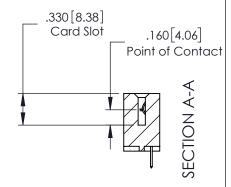

## **Contact Detail**

520-P.C. Tail .030x.018(0.76x0.46) - Tail LG=.175(4.45) .150 [3.81] Contact Spacing x .200 [5.08] Row Spacing

THIS IS A C.A.D. GENERATED DRAWING

ISSUE NUMB

ORIGINAL

| 379 Series Card Edge Connect | or |
|------------------------------|----|
| Part Number: 379-020-520-101 |    |

DRAWN: J.LEE DATE: OCT. 14/09

CHECKED: DATE:

SCALE: NTS SHEET 1 OF 3

DRAWING NUMBER ISSUE

379 Assembly 1

379 Series Card Edge Connector Contact Bend Detail

YOUR CONNECTION TO QUALITY & SERVICE

CANADA