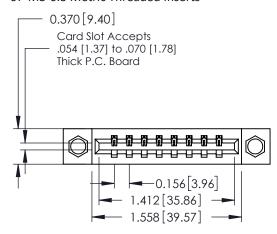

## **Contact Detail**

521-P.C. Tail .025 Sq.(0.64 Sq.) - Tail LG=.150(3.81) .156 [3.96] Contact Spacing x .200 [5.08] Row Spacing

THIS IS A C.A.D. GENERATED DRAWING DO NOT MAKE MANUAL REVISIONS TO MASTER.

ISSUE NUMBER

ORIGINAL

1

**See Accompanying Pages for:** 

- **Contact Bend Details**
- **Mounting Options**

| 337 / 387 Series Card Edge Connector |  |
|--------------------------------------|--|
| Part Number: 387-008-521-107         |  |