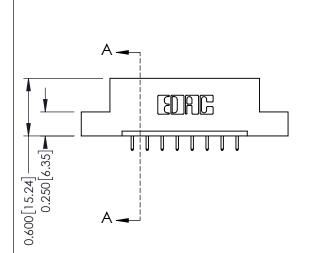

## **Contact Detail**

521-P.C. Tail .025 Sq.(0.64 Sq.) - Tail LG=.150(3.81) .156 [3.96] Contact Spacing x .200 [5.08] Row Spacing

THIS IS A C.A.D. GENERATED DRAWING DO NOT MAKE MANUAL REVISIONS TO MASTER.

ISSUE NUMBER

ORIGINAL

1

**See Accompanying Pages for:** 

- **Contact Bend Details**
- **Mounting Options**

| 337 / 387 Series Card Edge Connector |  |
|--------------------------------------|--|
| Part Number: 387-008-521-107         |  |