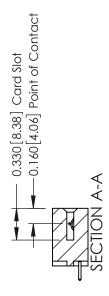

## **Contact Detail**

521-P.C. Tail .025 Sq.(0.64 Sq.) - Tail LG=.150(3.81) .156 [3.96] Contact Spacing x .200 [5.08] Row Spacing

THIS IS A C.A.D. GENERATED DRAWING DO NOT MAKE MANUAL REVISIONS TO MASTER.

ISSUE NUMBER

ORIGINAL

1

**See Accompanying Pages for:** 

- **Contact Bend Details**
- **Mounting Options**

| 337 / 387 Series Card Edge Connector |  |
|--------------------------------------|--|
| Part Number: 387-008-521-107         |  |