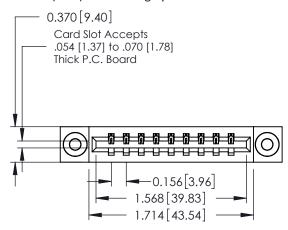

**Mounting Option** 

03-.116 (2.95) I.D. Floating Eyelets

**Contact Detail** 

520-P.C. Tail .030x.018(0.76x0.46) - Tail LG=.175(4.45) .156 [3.96] Contact Spacing x .200 [5.08] Row Spacing

THIS IS A C.A.D. GENERATED DRAWING DO NOT MAKE MANUAL REVISIONS TO MASTER.