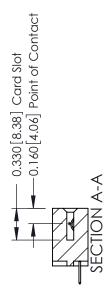

**Mounting Option** 

03-.116 (2.95) I.D. Floating Eyelets

**Contact Detail** 

520-P.C. Tail .030x.018(0.76x0.46) - Tail LG=.175(4.45) .156 [3.96] Contact Spacing x .200 [5.08] Row Spacing

THIS IS A C.A.D. GENERATED DRAWING DO NOT MAKE MANUAL REVISIONS TO MASTER.