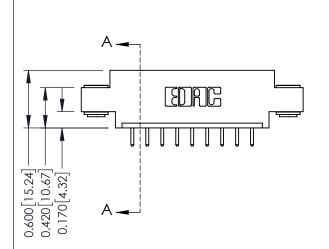

**Mounting Option** 

03-.116 (2.95) I.D. Floating Eyelets

**Contact Detail** 

520-P.C. Tail .030x.018(0.76x0.46) - Tail LG=.175(4.45) .156 [3.96] Contact Spacing x .200 [5.08] Row Spacing

THIS IS A C.A.D. GENERATED DRAWING DO NOT MAKE MANUAL REVISIONS TO MASTER.