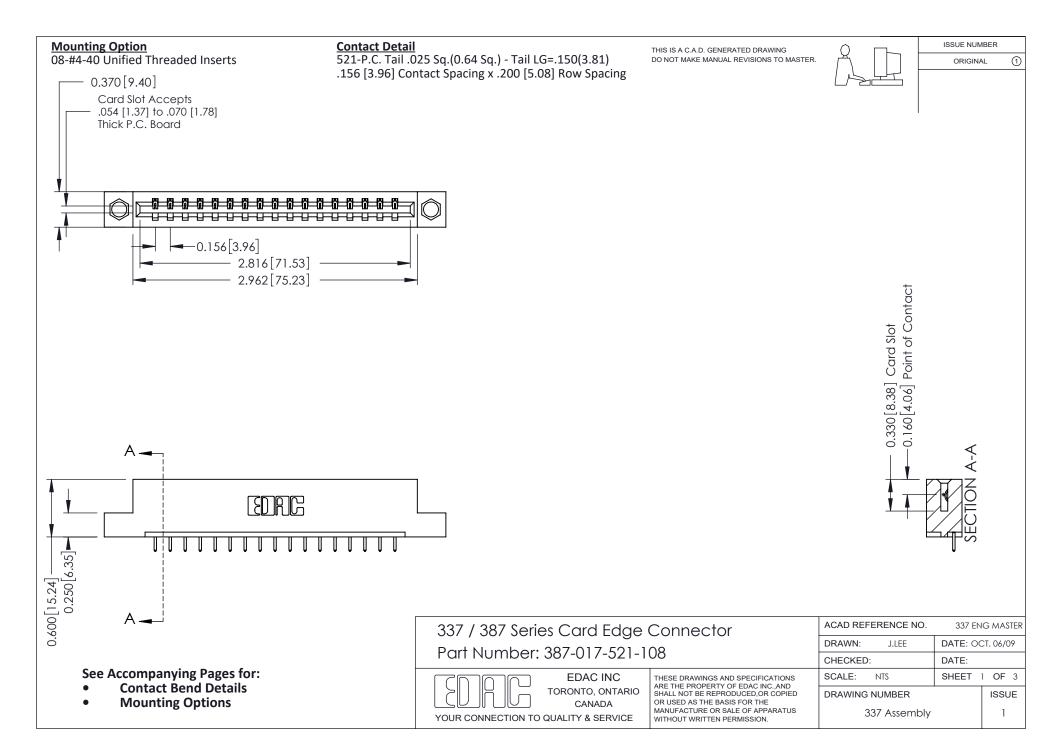

ISSUE NUMBER

ORIGINAL

1

| 337 / 387 Series Card Edge Connector<br>Contact Bend Detail           |                                                                                                                                                                                                  | ACAD REFERENCE NO. 337 E |                  | G MASTER      |
|-----------------------------------------------------------------------|--------------------------------------------------------------------------------------------------------------------------------------------------------------------------------------------------|--------------------------|------------------|---------------|
|                                                                       |                                                                                                                                                                                                  | DRAWN: J.LEE             | DATE: OCT. 06/09 |               |
|                                                                       |                                                                                                                                                                                                  | CHECKED:                 | CKED: DATE:      |               |
| EDAC INC TORONTO, ONTARIO CANADA YOUR CONNECTION TO QUALITY & SERVICE | THESE DRAWINGS AND SPECIFICATIONS ARE THE PROPERTY OF EDAC INC.,AND SHALL NOT BE REPRODUCED, OR COPIED OR USED AS THE BASIS FOR THE MANUFACTURE OR SALE OF APPARATUS WITHOUT WRITTEN PERMISSION. | SCALE: NTS               | SHEET            | 2 <b>OF</b> 3 |
|                                                                       |                                                                                                                                                                                                  | DRAWING NUMBER           |                  | ISSUE         |
|                                                                       |                                                                                                                                                                                                  | 337 Assembly             |                  | 1             |