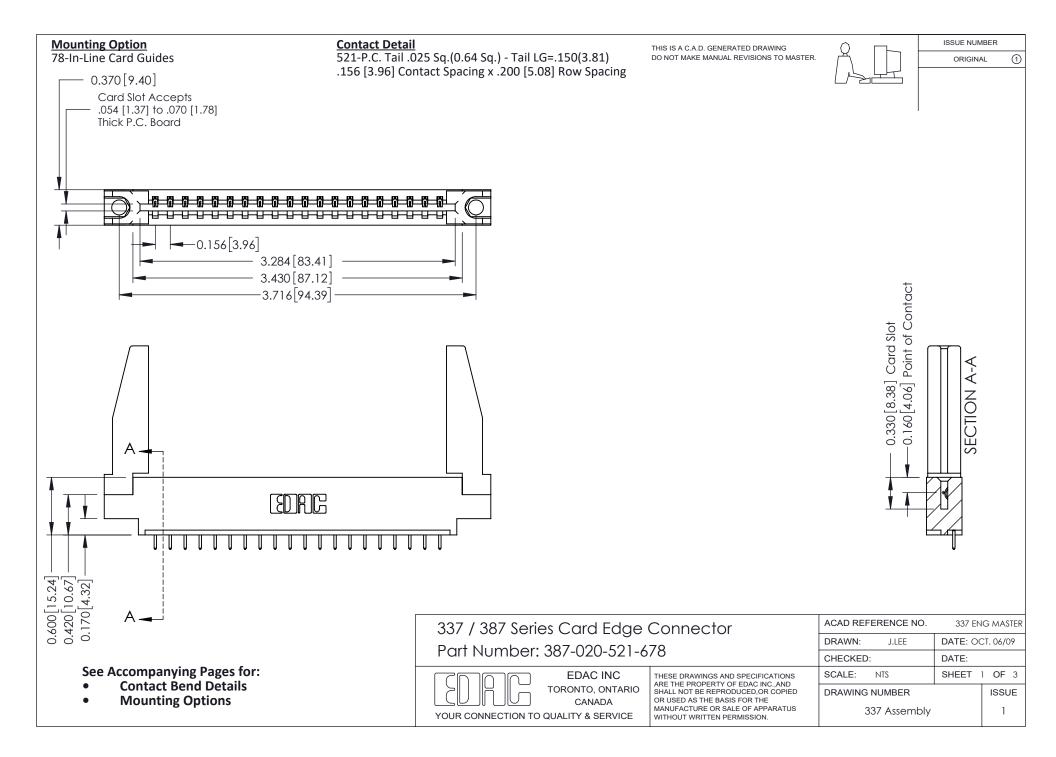

ISSUE NUMBER

ORIGINAL

1

| 337 / 387 Series Card Edge Connector<br>Contact Bend Detail           |                                                                                                                                                                                                  | ACAD REFERENCE NO. 337 E |                  | G MASTER      |
|-----------------------------------------------------------------------|--------------------------------------------------------------------------------------------------------------------------------------------------------------------------------------------------|--------------------------|------------------|---------------|
|                                                                       |                                                                                                                                                                                                  | DRAWN: J.LEE             | DATE: OCT. 06/09 |               |
|                                                                       |                                                                                                                                                                                                  | CHECKED:                 | CKED: DATE:      |               |
| EDAC INC TORONTO, ONTARIO CANADA YOUR CONNECTION TO QUALITY & SERVICE | THESE DRAWINGS AND SPECIFICATIONS ARE THE PROPERTY OF EDAC INC.,AND SHALL NOT BE REPRODUCED, OR COPIED OR USED AS THE BASIS FOR THE MANUFACTURE OR SALE OF APPARATUS WITHOUT WRITTEN PERMISSION. | SCALE: NTS               | SHEET            | 2 <b>OF</b> 3 |
|                                                                       |                                                                                                                                                                                                  | DRAWING NUMBER           |                  | ISSUE         |
|                                                                       |                                                                                                                                                                                                  | 337 Assembly             |                  | 1             |