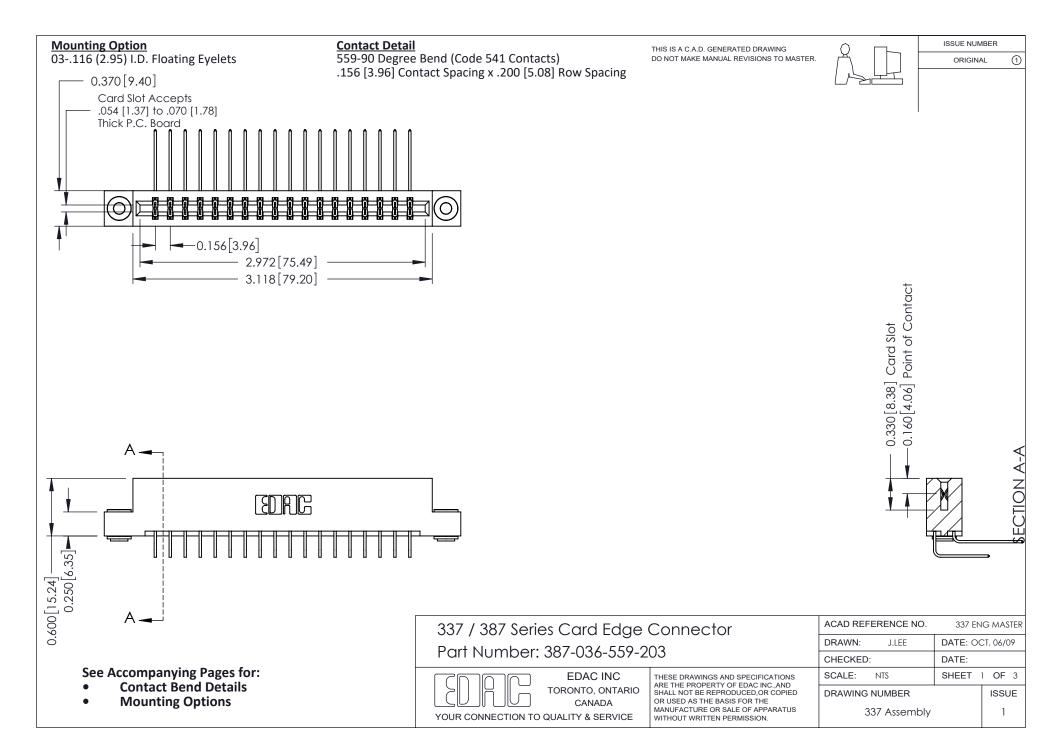

ISSUE NUMBER

ORIGINAL

1

| 337 / 387 Series Card Edge Connector<br>Contact Bend Detail           |                                                                                                                                                                                                  | ACAD REFERENCE NO. 337 E |                  | G MASTER      |
|-----------------------------------------------------------------------|--------------------------------------------------------------------------------------------------------------------------------------------------------------------------------------------------|--------------------------|------------------|---------------|
|                                                                       |                                                                                                                                                                                                  | DRAWN: J.LEE             | DATE: OCT. 06/09 |               |
|                                                                       |                                                                                                                                                                                                  | CHECKED: DATE:           |                  |               |
| EDAC INC TORONTO, ONTARIO CANADA YOUR CONNECTION TO QUALITY & SERVICE | THESE DRAWINGS AND SPECIFICATIONS ARE THE PROPERTY OF EDAC INC.,AND SHALL NOT BE REPRODUCED, OR COPIED OR USED AS THE BASIS FOR THE MANUFACTURE OR SALE OF APPARATUS WITHOUT WRITTEN PERMISSION. | SCALE: NTS               | SHEET            | 2 <b>OF</b> 3 |
|                                                                       |                                                                                                                                                                                                  | DRAWING NUMBER           |                  | ISSUE         |
|                                                                       |                                                                                                                                                                                                  | 337 Assembly             |                  | 1             |