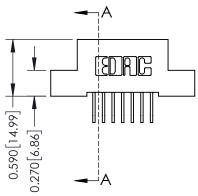

THIS IS A C.A.D. GENERATED DRAWING DO NOT MAKE MANUAL REVISIONS TO MASTER. ISSUE NUMBER

ORIGINAL

1

| 342 / 392 Series Card Edge Connector<br>Contact Bend Detail |                                                                                                                                                                                                 | ACAD REFERENCE NO. 342 ENG MASTER |             |                  |        |  |
|-------------------------------------------------------------|-------------------------------------------------------------------------------------------------------------------------------------------------------------------------------------------------|-----------------------------------|-------------|------------------|--------|--|
|                                                             |                                                                                                                                                                                                 | DRAWN:                            | J.LEE       | DATE: OCT. 06/09 |        |  |
|                                                             |                                                                                                                                                                                                 | CHECKED:                          |             | DATE:            |        |  |
| TORONTO, ONTARIO                                            | THESE DRAWINGS AND SPECIFICATIONS ARE THE PROPERTY OF EDAC INC.,AND SHALL NOT BE REPRODUCED,OR COPIED OR USED AS THE BASIS FOR THE MANUFACTURE OR SALE OF APPARATUS WITHOUT WRITTEN PERMISSION. | SCALE:                            | NTS         | SHEET :          | 2 OF 3 |  |
|                                                             |                                                                                                                                                                                                 | DRAWING                           | NUMBER      |                  | ISSUE  |  |
| YOUR CONNECTION TO QUALITY & SERVICE                        |                                                                                                                                                                                                 | 3                                 | 42 Assembly |                  | 1      |  |