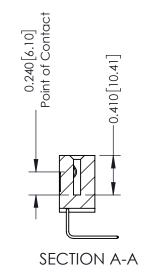

## **Contact Detail**

558-90 Degree Bend (Code 541 Contacts) .100 [2.54] Contact Spacing x .200 [5.08] Row Spacing THIS IS A C.A.D. GENERATED DRAWING

ISSUE NUMBER

ORIGINAL

| 342 / 392 Card Edge Connector<br>Part Number: 392-007-558-104 |                                                                                                                                                                                                 | ACAD REFERENCE NO. 342 ENG MASTER |              |         |           |  |
|---------------------------------------------------------------|-------------------------------------------------------------------------------------------------------------------------------------------------------------------------------------------------|-----------------------------------|--------------|---------|-----------|--|
|                                                               |                                                                                                                                                                                                 | DRAWN:                            | J.LEE        | DATE: O | CT. 06/09 |  |
|                                                               |                                                                                                                                                                                                 | CHECKE                            | D:           | DATE:   |           |  |
| TORONTO, ONTARIO CANADA                                       | THESE DRAWINGS AND SPECIFICATIONS ARE THE PROPERTY OF EDAC INC.,AND SHALL NOT BE REPRODUCED,OR COPIED OR USED AS THE BASIS FOR THE MANUFACTURE OR SALE OF APPARATUS WITHOUT WRITTEN PERMISSION. | SCALE:                            | NTS          | SHEET   | 1 OF 3    |  |
|                                                               |                                                                                                                                                                                                 | DRAWING                           | NUMBER       |         | ISSUE     |  |
|                                                               |                                                                                                                                                                                                 |                                   | 342 Assembly |         | 1         |  |

THIS IS A C.A.D. GENERATED DRAWING DO NOT MAKE MANUAL REVISIONS TO MASTER. ISSUE NUMBER

ORIGINAL

1

| 342 / 392 Series Card Edge Connector<br>Contact Bend Detail |                                                                                                                                                                                                 | ACAD REFERENCE NO. 342 ENG MASTER |             |                  |        |  |
|-------------------------------------------------------------|-------------------------------------------------------------------------------------------------------------------------------------------------------------------------------------------------|-----------------------------------|-------------|------------------|--------|--|
|                                                             |                                                                                                                                                                                                 | DRAWN:                            | J.LEE       | DATE: OCT. 06/09 |        |  |
|                                                             |                                                                                                                                                                                                 | CHECKED:                          |             | DATE:            |        |  |
| TORONTO, ONTARIO                                            | THESE DRAWINGS AND SPECIFICATIONS ARE THE PROPERTY OF EDAC INC.,AND SHALL NOT BE REPRODUCED,OR COPIED OR USED AS THE BASIS FOR THE MANUFACTURE OR SALE OF APPARATUS WITHOUT WRITTEN PERMISSION. | SCALE:                            | NTS         | SHEET :          | 2 OF 3 |  |
|                                                             |                                                                                                                                                                                                 | DRAWING                           | NUMBER      |                  | ISSUE  |  |
| YOUR CONNECTION TO QUALITY & SERVICE                        |                                                                                                                                                                                                 | 3                                 | 42 Assembly |                  | 1      |  |