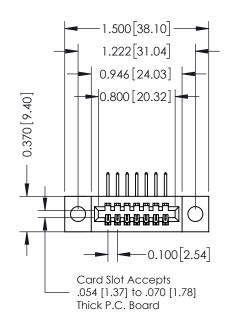

## **Contact Detail**

558-90 Degree Bend (Code 541 Contacts) .100 [2.54] Contact Spacing x .200 [5.08] Row Spacing THIS IS A C.A.D. GENERATED DRAWING

ISSUE NUMBER

ORIGINAL

| 342 / 392 Card Edge Connector<br>Part Number: 392-007-558-104 |                                                                                                                                                                                                 | ACAD REFERENCE NO. 342 ENG MASTER |              |         |           |  |
|---------------------------------------------------------------|-------------------------------------------------------------------------------------------------------------------------------------------------------------------------------------------------|-----------------------------------|--------------|---------|-----------|--|
|                                                               |                                                                                                                                                                                                 | DRAWN:                            | J.LEE        | DATE: O | CT. 06/09 |  |
|                                                               |                                                                                                                                                                                                 | CHECKE                            | D:           | DATE:   |           |  |
| TORONTO, ONTARIO CANADA                                       | THESE DRAWINGS AND SPECIFICATIONS ARE THE PROPERTY OF EDAC INC.,AND SHALL NOT BE REPRODUCED,OR COPIED OR USED AS THE BASIS FOR THE MANUFACTURE OR SALE OF APPARATUS WITHOUT WRITTEN PERMISSION. | SCALE:                            | NTS          | SHEET   | 1 OF 3    |  |
|                                                               |                                                                                                                                                                                                 | DRAWING                           | NUMBER       |         | ISSUE     |  |
|                                                               |                                                                                                                                                                                                 |                                   | 342 Assembly |         | 1         |  |