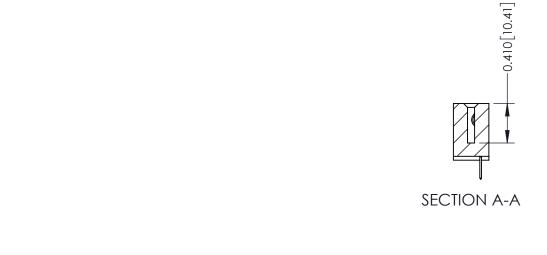

THIS IS A C.A.D. GENERATED DRAWING DO NOT MAKE MANUAL REVISIONS TO MASTER. ISSUE NUMBER

ORIGINAL

1

| 342 / 392 Series Card Edge Connector<br>Contact Bend Detail |                                                                                                                                                                                                | ACAD REFERENCE NO. 342 ENG MASTER |             |                  |        |  |
|-------------------------------------------------------------|------------------------------------------------------------------------------------------------------------------------------------------------------------------------------------------------|-----------------------------------|-------------|------------------|--------|--|
|                                                             |                                                                                                                                                                                                | DRAWN:                            | J.LEE       | DATE: OCT. 06/09 |        |  |
|                                                             |                                                                                                                                                                                                | CHECKED:                          |             | DATE:            |        |  |
| TORONTO, ONTARIO                                            | THESE DRAWINGS AND SPECIFICATIONS ARE THE PROPERTY OF EDAC INCAND SHALL NOT BE REPRODUCED, OR COPIED OR USED AS THE BASIS FOR THE MANUFACTURE OR SALE OF APPARATUS WITHOUT WRITTEN PERMISSION. | SCALE:                            | NTS         | SHEET :          | 2 OF 3 |  |
|                                                             |                                                                                                                                                                                                | DRAWING                           | NUMBER      |                  | ISSUE  |  |
| YOUR CONNECTION TO QUALITY & SERVICE                        |                                                                                                                                                                                                | 3                                 | 42 Assembly |                  | 1      |  |