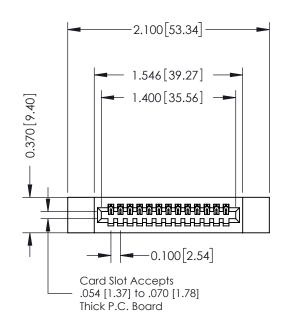

## **See Accompanying Pages for:**

- Contact Bend Details
- Mounting Options

| 342 / 392 Card Edge Connector<br>Part Number: 392-013-520-112 |                                                                                                 | ACAD REFERENCE NO. 342 ENG MASTER |             |         |           |  |
|---------------------------------------------------------------|-------------------------------------------------------------------------------------------------|-----------------------------------|-------------|---------|-----------|--|
|                                                               |                                                                                                 | DRAWN:                            | J.LEE       | DATE: O | CT. 06/09 |  |
|                                                               |                                                                                                 | CHECKED:                          |             | DATE:   |           |  |
|                                                               | THESE DRAWINGS AND SPECIFICATIONS ARE THE PROPERTY OF EDAC INC.,AND                             | SCALE:                            | NTS         | SHEET   | 1 OF 3    |  |
| TORONTO, ONTARIO                                              | SHALL NOT BE REPRODUCED,OR COPIED OR USED AS THE BASIS FOR THE MANUFACTURE OR SALE OF APPARATUS | DRAWING                           | NUMBER      |         | ISSUE     |  |
| CANADA                                                        |                                                                                                 | 3                                 | 42 Assembly |         | 1         |  |