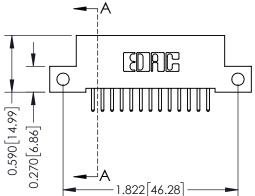

THIS IS A C.A.D. GENERATED DRAWING DO NOT MAKE MANUAL REVISIONS TO MASTER. ISSUE NUMBER

ORIGINAL

1

| 342 / 392 Series Card Edge Connector<br>Contact Bend Detail |                                                                                                                                                                                                | ACAD REFERENCE NO. 342 ENG MASTER |             |                  |        |  |
|-------------------------------------------------------------|------------------------------------------------------------------------------------------------------------------------------------------------------------------------------------------------|-----------------------------------|-------------|------------------|--------|--|
|                                                             |                                                                                                                                                                                                | DRAWN:                            | J.LEE       | DATE: OCT. 06/09 |        |  |
|                                                             |                                                                                                                                                                                                | CHECKED:                          |             | DATE:            |        |  |
| TORONTO, ONTARIO                                            | THESE DRAWINGS AND SPECIFICATIONS ARE THE PROPERTY OF EDAC INCAND SHALL NOT BE REPRODUCED, OR COPIED OR USED AS THE BASIS FOR THE MANUFACTURE OR SALE OF APPARATUS WITHOUT WRITTEN PERMISSION. | SCALE:                            | NTS         | SHEET :          | 2 OF 3 |  |
|                                                             |                                                                                                                                                                                                | DRAWING                           | NUMBER      |                  | ISSUE  |  |
| YOUR CONNECTION TO QUALITY & SERVICE                        |                                                                                                                                                                                                | 3                                 | 42 Assembly |                  | 1      |  |