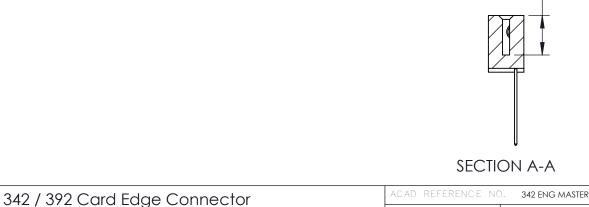

THIS IS A C.A.D. GENERATED DRAWING DO NOT MAKE MANUAL REVISIONS TO MASTER

ISSUE NUMBER

ORIGINAL

1

| 342 / 392 Card Edge Connector<br>Mounting Options |                                                                                                                                                                                               | ACAD REFERENCE NO. 342 ENG MASTER |                         |        |  |  |
|---------------------------------------------------|-----------------------------------------------------------------------------------------------------------------------------------------------------------------------------------------------|-----------------------------------|-------------------------|--------|--|--|
|                                                   |                                                                                                                                                                                               | DRAWN: J.LEE                      | DATE: <b>OCT. 06/09</b> |        |  |  |
|                                                   |                                                                                                                                                                                               | CHECKED:                          | DATE:                   |        |  |  |
| TORONTO, ONTARIO                                  | THESE DRAWINGS AND SPECIFICATIONS ARE THE PROPERTY OF EDAC INCAND SHALL NOT BE REPRODUCED,OR COPIED OR USED AS THE BASIS FOR THE MANUFACTURE OR SALE OF APPARATUS WITHOUT WRITTEN PERMISSION. | SCALE: NTS                        | SHEET :                 | 3 OF 3 |  |  |
|                                                   |                                                                                                                                                                                               | DRAWING NUMBER                    | •                       | ISSUE  |  |  |
| YOUR CONNECTION TO QUALITY & SERVICE              |                                                                                                                                                                                               | 342 Assembly                      |                         | 1      |  |  |