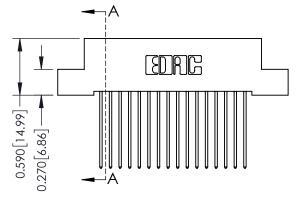

## **See Accompanying Pages for:**

- Contact Bend Details
- Mounting Options

THIS IS A C.A.D. GENERATED DRAWING DO NOT MAKE MANUAL REVISIONS TO MASTER. ISSUE NUMBER

ORIGINAL

1

| 342 / 392 Series Card Edge Connector<br>Contact Bend Detail |                                                                                                                                                                                                  | ACAD REFERENCE NO. 342 ENG MASTER |             |                  |        |
|-------------------------------------------------------------|--------------------------------------------------------------------------------------------------------------------------------------------------------------------------------------------------|-----------------------------------|-------------|------------------|--------|
|                                                             |                                                                                                                                                                                                  | DRAWN:                            | J.LEE       | DATE: OCT. 06/09 |        |
|                                                             |                                                                                                                                                                                                  | CHECKED:                          |             | DATE:            |        |
| TORONTO, ONTARIO                                            | THESE DRAWINGS AND SPECIFICATIONS ARE THE PROPERTY OF EDAC INC. AND SHALL NOT BE REPRODUCED, OR COPIED OR USED AS THE BASIS FOR THE MANUFACTURE OR SALE OF APPARATUS WITHOUT WRITTEN PERMISSION. | SCALE:                            | NTS         | SHEET :          | 2 OF 3 |
|                                                             |                                                                                                                                                                                                  | DRAWING                           | NUMBER      |                  | ISSUE  |
| YOUR CONNECTION TO QUALITY & SERVICE                        |                                                                                                                                                                                                  | 3                                 | 42 Assembly |                  | 1      |