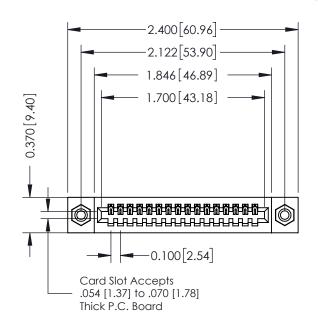

ISSUE NUMBER

ORIGINAL

0.410[10.41]

DATE: OCT. 06/09

SHEET 1 OF 3

J.LEE

342 Assembly