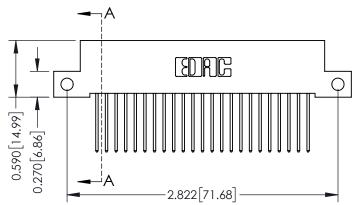

## **See Accompanying Pages for:**

- **Contact Bend Details**
- **Mounting Options**

| 342 / 392 Card Edge Connector |
|-------------------------------|
| Part Number: 392-046-540-212  |

342 ENG MASTER DATE: OCT. 06/09 J.LEE SHEET 1 OF 3 NTS