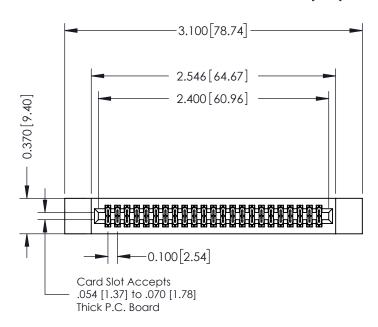

## **See Accompanying Pages for:**

- **Contact Bend Details**
- **Mounting Options**

| 342 / 392 Card Edge Connector |
|-------------------------------|
| Part Number: 392-046-540-212  |

342 ENG MASTER DATE: OCT. 06/09 J.LEE SHEET 1 OF 3 NTS