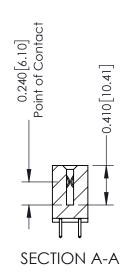

**Mounting Option** 01-No Mounting Lugs

**Contact Detail** 

521-P.C. Tail .025 Sq.(0.64 Sq.) - Tail LG=.160(4.06) .100 [2.54] Contact Spacing x .200 [5.08] Row Spacing