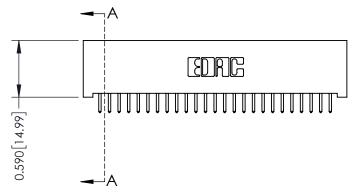

## **See Accompanying Pages for:**

- **Contact Bend Details**
- **Mounting Options**

| 342 / 392 Card Edge Connector |
|-------------------------------|
| Part Number: 392-050-521-201  |

342 ENG MASTER DATE: OCT. 06/09 J.LEE NTS SHEET 1 OF 3