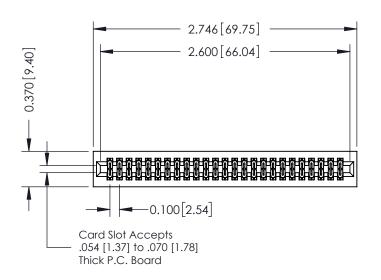

## **See Accompanying Pages for:**

- **Contact Bend Details**
- **Mounting Options**

| 342 / 392 Card Edge Connector |
|-------------------------------|
| Part Number: 392-050-521-201  |

342 ENG MASTER DATE: OCT. 06/09 J.LEE NTS SHEET 1 OF 3