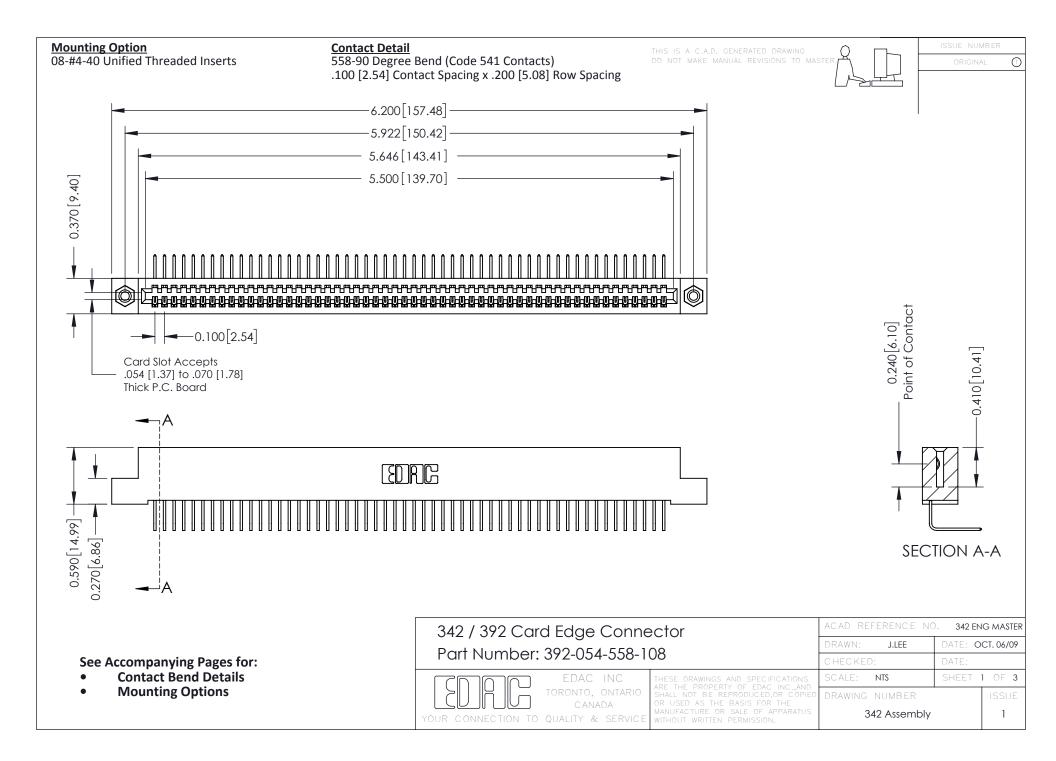

THIS IS A C.A.D. GENERATED DRAWING DO NOT MAKE MANUAL REVISIONS TO MASTER. ISSUE NUMBER

ORIGINAL

1

| 342 / 392 Series Card Edge Connector<br>Contact Bend Detail |                                                                                                                                                                                                  | ACAD REFERENCE NO. 342 ENG MASTER |             |                  |        |
|-------------------------------------------------------------|--------------------------------------------------------------------------------------------------------------------------------------------------------------------------------------------------|-----------------------------------|-------------|------------------|--------|
|                                                             |                                                                                                                                                                                                  | DRAWN:                            | J.LEE       | DATE: OCT. 06/09 |        |
|                                                             |                                                                                                                                                                                                  | CHECKED:                          |             | DATE:            |        |
| TORONTO, ONTARIO                                            | THESE DRAWINGS AND SPECIFICATIONS ARE THE PROPERTY OF EDAC INC. AND SHALL NOT BE REPRODUCED, OR COPIED OR USED AS THE BASIS FOR THE MANUFACTURE OR SALE OF APPARATUS WITHOUT WRITTEN PERMISSION. | SCALE:                            | NTS         | SHEET :          | 2 OF 3 |
|                                                             |                                                                                                                                                                                                  | DRAWING                           | NUMBER      |                  | ISSUE  |
| YOUR CONNECTION TO QUALITY & SERVICE                        |                                                                                                                                                                                                  | 3                                 | 42 Assembly |                  | 1      |

THIS IS A C.A.D. GENERATED DRAWING DO NOT MAKE MANUAL REVISIONS TO MASTER

ISSUE NUMBER

ORIGINAL

1

| 342 / 392 Card Edge Connector<br>Mounting Options |                                                                                                                                                                                               | ACAD REFERENCE NO. 342 ENG MASTER |                         |        |  |  |
|---------------------------------------------------|-----------------------------------------------------------------------------------------------------------------------------------------------------------------------------------------------|-----------------------------------|-------------------------|--------|--|--|
|                                                   |                                                                                                                                                                                               | DRAWN: J.LEE                      | DATE: <b>OCT. 06/09</b> |        |  |  |
|                                                   |                                                                                                                                                                                               | CHECKED:                          | DATE:                   |        |  |  |
| TORONTO, ONTARIO                                  | THESE DRAWINGS AND SPECIFICATIONS ARE THE PROPERTY OF EDAC INCAND SHALL NOT BE REPRODUCED,OR COPIED OR USED AS THE BASIS FOR THE MANUFACTURE OR SALE OF APPARATUS WITHOUT WRITTEN PERMISSION. | SCALE: NTS                        | SHEET :                 | 3 OF 3 |  |  |
|                                                   |                                                                                                                                                                                               | DRAWING NUMBER                    | •                       | ISSUE  |  |  |
| YOUR CONNECTION TO QUALITY & SERVICE              |                                                                                                                                                                                               | 342 Assembly                      |                         | 1      |  |  |