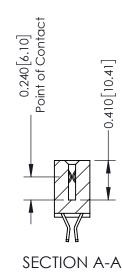

**Mounting Option** 02-.128 (3.25) Wide Mounting Slots **Contact Detail** 

555-Extender Board Bend (Code 500 Contacts) .100 [2.54] Contact Spacing x .200 [5.08] Row Spacing

342 Assembly

THIS IS A C.A.D. GENERATED DRAWING DO NOT MAKE MANUAL REVISIONS TO MASTER. ISSUE NUMBER

ORIGINAL

1

| 342 / 392 Series Card Edge Connector<br>Contact Bend Detail |                                                                                                                                                                                                  | ACAD REFERENCE NO. 342 ENG MASTER |             |                  |        |
|-------------------------------------------------------------|--------------------------------------------------------------------------------------------------------------------------------------------------------------------------------------------------|-----------------------------------|-------------|------------------|--------|
|                                                             |                                                                                                                                                                                                  | DRAWN:                            | J.LEE       | DATE: OCT. 06/09 |        |
|                                                             |                                                                                                                                                                                                  | CHECKED:                          |             | DATE:            |        |
| TORONTO, ONTARIO                                            | THESE DRAWINGS AND SPECIFICATIONS ARE THE PROPERTY OF EDAC INC. AND SHALL NOT BE REPRODUCED, OR COPIED OR USED AS THE BASIS FOR THE MANUFACTURE OR SALE OF APPARATUS WITHOUT WRITTEN PERMISSION. | SCALE:                            | NTS         | SHEET :          | 2 OF 3 |
|                                                             |                                                                                                                                                                                                  | DRAWING                           | NUMBER      |                  | ISSUE  |
| YOUR CONNECTION TO QUALITY & SERVICE                        |                                                                                                                                                                                                  | 3                                 | 42 Assembly |                  | 1      |