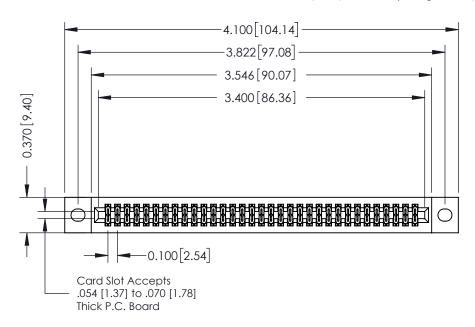

## **See Accompanying Pages for:**

- **Contact Bend Details**
- **Mounting Options**

342 / 392 Card Edge Connector Part Number: 392-066-555-202

YOUR CONNECTION TO QUALITY & SERVICE

CANADA

342 ENG MASTER J.LEE DATE: OCT. 06/09 SHEET 1 OF 3

342 Assembly

THIS IS A C.A.D. GENERATED DRAWING DO NOT MAKE MANUAL REVISIONS TO MASTER. ISSUE NUMBER

ORIGINAL

1

| 342 / 392 Series Card Edge Connector<br>Contact Bend Detail |                                                                                                                                                                                                  | ACAD REFERENCE NO. 342 ENG MASTER |             |                  |        |
|-------------------------------------------------------------|--------------------------------------------------------------------------------------------------------------------------------------------------------------------------------------------------|-----------------------------------|-------------|------------------|--------|
|                                                             |                                                                                                                                                                                                  | DRAWN:                            | J.LEE       | DATE: OCT. 06/09 |        |
|                                                             |                                                                                                                                                                                                  | CHECKED:                          |             | DATE:            |        |
| TORONTO, ONTARIO                                            | THESE DRAWINGS AND SPECIFICATIONS ARE THE PROPERTY OF EDAC INC. AND SHALL NOT BE REPRODUCED, OR COPIED OR USED AS THE BASIS FOR THE MANUFACTURE OR SALE OF APPARATUS WITHOUT WRITTEN PERMISSION. | SCALE:                            | NTS         | SHEET :          | 2 OF 3 |
|                                                             |                                                                                                                                                                                                  | DRAWING                           | NUMBER      |                  | ISSUE  |
| YOUR CONNECTION TO QUALITY & SERVICE                        |                                                                                                                                                                                                  | 3                                 | 42 Assembly |                  | 1      |