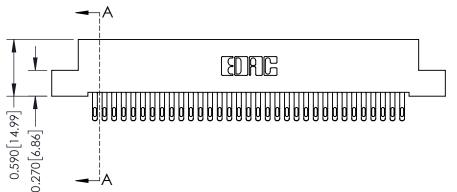

342 Assembly

THIS IS A C.A.D. GENERATED DRAWING DO NOT MAKE MANUAL REVISIONS TO MASTER. ISSUE NUMBER

ORIGINAL

1

| 342 / 392 Series Card Edge Connector<br>Contact Bend Detail |                                                                                                                                                                                                  | ACAD REFERENCE NO. 342 ENG MASTER |             |                  |        |
|-------------------------------------------------------------|--------------------------------------------------------------------------------------------------------------------------------------------------------------------------------------------------|-----------------------------------|-------------|------------------|--------|
|                                                             |                                                                                                                                                                                                  | DRAWN:                            | J.LEE       | DATE: OCT. 06/09 |        |
|                                                             |                                                                                                                                                                                                  | CHECKED:                          |             | DATE:            |        |
| TORONTO, ONTARIO                                            | THESE DRAWINGS AND SPECIFICATIONS ARE THE PROPERTY OF EDAC INC. AND SHALL NOT BE REPRODUCED, OR COPIED OR USED AS THE BASIS FOR THE MANUFACTURE OR SALE OF APPARATUS WITHOUT WRITTEN PERMISSION. | SCALE:                            | NTS         | SHEET :          | 2 OF 3 |
|                                                             |                                                                                                                                                                                                  | DRAWING                           | NUMBER      |                  | ISSUE  |
| YOUR CONNECTION TO QUALITY & SERVICE                        |                                                                                                                                                                                                  | 3                                 | 42 Assembly |                  | 1      |