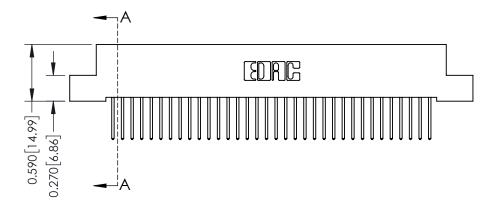

## **See Accompanying Pages for:**

Card Slot Accepts .054 [1.37] to .070 [1.78] Thick P.C. Board

- **Contact Bend Details**
- **Mounting Options**

342 / 392 Card Edge Connector Part Number: 392-068-523-207

| 342 / 392 Series Card Edge Connector<br>Contact Bend Detail |                                                                                                                                                                                                  | ACAD REFERENCE NO. 342 ENG MASTER |             |                  |        |
|-------------------------------------------------------------|--------------------------------------------------------------------------------------------------------------------------------------------------------------------------------------------------|-----------------------------------|-------------|------------------|--------|
|                                                             |                                                                                                                                                                                                  | DRAWN:                            | J.LEE       | DATE: OCT. 06/09 |        |
|                                                             |                                                                                                                                                                                                  | CHECKED:                          |             | DATE:            |        |
| TORONTO, ONTARIO                                            | THESE DRAWINGS AND SPECIFICATIONS ARE THE PROPERTY OF EDAC INC. AND SHALL NOT BE REPRODUCED, OR COPIED OR USED AS THE BASIS FOR THE MANUFACTURE OR SALE OF APPARATUS WITHOUT WRITTEN PERMISSION. | SCALE:                            | NTS         | SHEET :          | 2 OF 3 |
|                                                             |                                                                                                                                                                                                  | DRAWING                           | NUMBER      |                  | ISSUE  |
| YOUR CONNECTION TO QUALITY & SERVICE                        |                                                                                                                                                                                                  | 3                                 | 42 Assembly |                  | 1      |