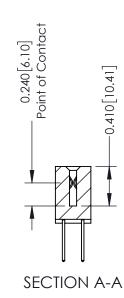

**Mounting Option** 07-M3-0.5 Metric Threaded Inserts **Contact Detail** 

523-P.C. Tail .025 Sq.(0.64 Sq.) - Tail LG=.400(10.16) .100 [2.54] Contact Spacing x .200 [5.08] Row Spacing

| 342 / 392 Series Card Edge Connector<br>Contact Bend Detail |                                                                                                                                                                                                  | ACAD REFERENCE NO. 342 ENG MASTER |             |                  |        |
|-------------------------------------------------------------|--------------------------------------------------------------------------------------------------------------------------------------------------------------------------------------------------|-----------------------------------|-------------|------------------|--------|
|                                                             |                                                                                                                                                                                                  | DRAWN:                            | J.LEE       | DATE: OCT. 06/09 |        |
|                                                             |                                                                                                                                                                                                  | CHECKED:                          |             | DATE:            |        |
| TORONTO, ONTARIO                                            | THESE DRAWINGS AND SPECIFICATIONS ARE THE PROPERTY OF EDAC INC. AND SHALL NOT BE REPRODUCED, OR COPIED OR USED AS THE BASIS FOR THE MANUFACTURE OR SALE OF APPARATUS WITHOUT WRITTEN PERMISSION. | SCALE:                            | NTS         | SHEET :          | 2 OF 3 |
|                                                             |                                                                                                                                                                                                  | DRAWING                           | NUMBER      |                  | ISSUE  |
| YOUR CONNECTION TO QUALITY & SERVICE                        |                                                                                                                                                                                                  | 3                                 | 42 Assembly |                  | 1      |