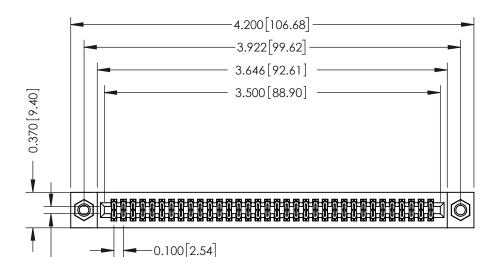

## **See Accompanying Pages for:**

Card Slot Accepts .054 [1.37] to .070 [1.78] Thick P.C. Board

- **Contact Bend Details**
- **Mounting Options**

342 / 392 Card Edge Connector Part Number: 392-068-523-207

YOUR CONNECTION TO QUALITY & SERVICE

CANADA

342 ENG MASTER J.LEE DATE: OCT. 06/09 SHEET 1 OF 3

342 Assembly

THIS IS A C.A.D. GENERATED DRAWING DO NOT MAKE MANUAL REVISIONS TO MASTER. ISSUE NUMBER

ORIGINAL

1