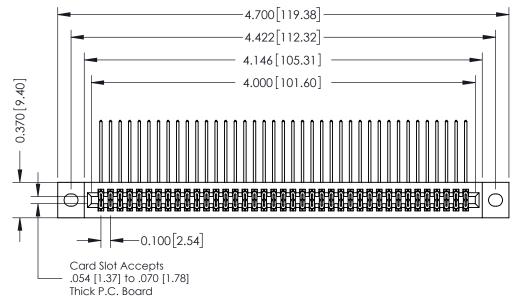

## **See Accompanying Pages for:**

- **Contact Bend Details**
- **Mounting Options**

342 / 392 Card Edge Connector Part Number: 392-078-559-202

| ACAD REFERENCE NO. 342 ENG MASTER |                  |  |  |  |
|-----------------------------------|------------------|--|--|--|
| DRAWN: J.LEE                      | DATE: OCT. 06/09 |  |  |  |
| CHECKED:                          | DATE:            |  |  |  |
| SCALE: NTS                        | SHEET 1 OF 3     |  |  |  |
| DRAWING NUMBER                    | ISSUE            |  |  |  |