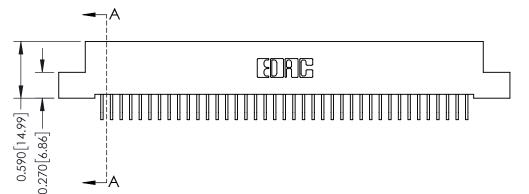

## **Mounting Option** 02-.128 (3.25) Wide Mounting Slots 0.370 [9.40]

## **Contact Detail**

559-90 Degree Bend (Code 541 Contacts) .100 [2.54] Contact Spacing x .200 [5.08] Row Spacing







## **See Accompanying Pages for:**

- **Contact Bend Details**
- **Mounting Options**

342 / 392 Card Edge Connector Part Number: 392-078-559-202



| ACAD REFERENCE NO. 342 ENG MASTER |                  |  |  |  |
|-----------------------------------|------------------|--|--|--|
| DRAWN: J.LEE                      | DATE: OCT. 06/09 |  |  |  |
| CHECKED:                          | DATE:            |  |  |  |
| SCALE: NTS                        | SHEET 1 OF 3     |  |  |  |
| DRAWING NUMBER                    | ISSUE            |  |  |  |

342 Assembly

THIS IS A C.A.D. GENERATED DRAWING DO NOT MAKE MANUAL REVISIONS TO MASTER. ISSUE NUMBER

ORIGINAL

1



| 342 / 392 Series Card Edge Connector<br>Contact Bend Detail |