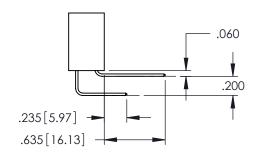

SECTION A-A

**Contact Code 558** 

Contact Code 559

**Contact Code 560** 

INSULATOR MATERIAL: THERMOPLASTIC POLYESTER, UL 94V-0

DAP MATERIAL AVAILABLE UPON REQUEST

CONTACT MATERIAL; COPPER ALLOY CONTACT PLATING: GOLD ON THE MATING AREA, TIN PLATING ON THE CONTACT TAILS, NICKEL UNDERPLATE