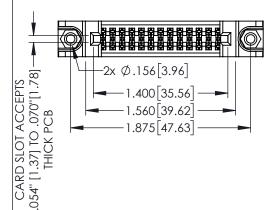

160[4.06] POINT OF CONTACT

.330[8.38] CARD SLOT

ORIGINAL

1

- INSULATOR MATERIAL: THERMOPLASTIC PBT BLACK, UL 94V-0
- CONTACT MATERIAL; COPPER TIN ALLOY
   CONTACT PLATING: GOLD ON THE MATING AREA, TIN PLATING ON THE CONTACT TAILS, NICKEL UNDERPLATE