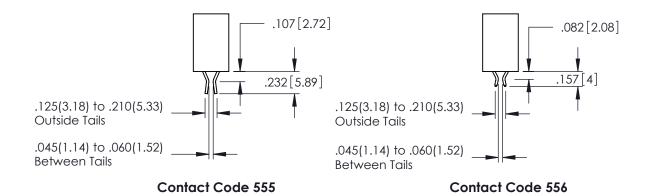

345/395 SERIES CARD EDGE CONNECTOR CONTACT CODE 555,556,558,559,560 DIMENSIONS

YOUR CONNECTION TO QUALITY & SERVICE

|    | ACAD REFERENCE NO. 345-ENG-MASTER |                  |  |
|----|-----------------------------------|------------------|--|
| 2  | DRAWN: R.STA.MONICA               | DATE:MAY.16/2017 |  |
| J  | CHECKED:                          | DATE:            |  |
| )  | SCALE: 1:1                        | SHEET 2 OF 2     |  |
| ED | DRAWING NUMBER                    | ISSUE            |  |