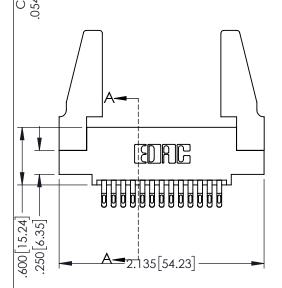

Contact Dimensions: 555-Extender Board Bend (Code 500 Contacts) See Sheet 2 for Contact Code 555, 556, 558, 559, 560 Dimensions

THIS IS A C.A.D. GENERATED DRAWING DO NOT MAKE MANUAL REVISIONS TO MASTI

ISSUE NUMBER

160[4.06] POINT OF CONTACT

.330[8.38] CARD SLOT

ORIGINAL

1

- INSULATOR MATERIAL: THERMOPLASTIC PBT BLACK, UL 94V-0
- CONTACT MATERIAL; COPPER TIN ALLOY
   CONTACT PLATING: GOLD ON THE MATING AREA, TIN PLATING ON THE CONTACT TAILS, NICKEL UNDERPLATE