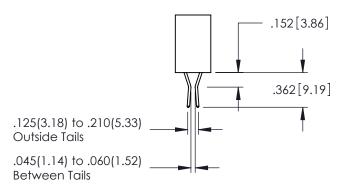

Contact Dimensions: 555-Extender Board Bend (Code 500 Contacts) See Sheet 2 for Contact Code 555, 556, 558, 559, 560 Dimensions

THIS IS A C.A.D. GENERATED DRAWING DO NOT MAKE MANUAL REVISIONS TO MASTI

ISSUE NUMBER