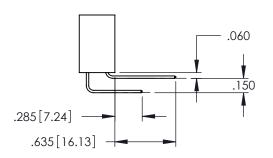

SECTION A-A

**Contact Code 558** 

Contact Code 559

**Contact Code 560** 

INSULATOR MATERIAL: THERMOPLASTIC POLYESTER, UL 94V-0

DAP MATERIAL AVAILABLE UPON REQUEST

CONTACT MATERIAL; COPPER ALLOY CONTACT PLATING: GOLD ON THE MATING AREA, TIN PLATING ON THE CONTACT TAILS, NICKEL UNDERPLATE