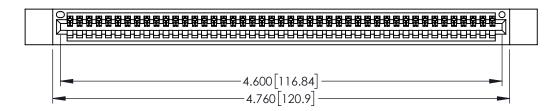

<u>Contact Dimensions:</u>
524-P.C. Tail .018 Sq.(0.46 Sq.) - Tail LG=.175(4.45)
.100 (2.54) Contact Spacing x .200 (5.08) Row Spacing

1

INSULATOR MATERIAL: THERMOPLASTIC PBT BLACK, UL 94V-0

CONTACT MATERIAL; COPPER TIN ALLOY CONTACT PLATING: GOLD ON THE MATING AREA, TIN PLATING