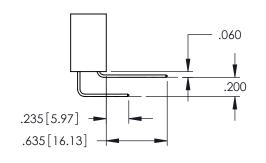

<u>Contact Dimensions:</u>
524-P.C. Tail .018 Sq.(0.46 Sq.) - Tail LG=.175(4.45)
.100 (2.54) Contact Spacing x .200 (5.08) Row Spacing

1

INSULATOR MATERIAL: THERMOPLASTIC PBT BLACK, UL 94V-0

CONTACT MATERIAL; COPPER TIN ALLOY CONTACT PLATING: GOLD ON THE MATING AREA, TIN PLATING