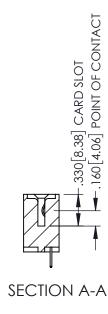

<u>Contact Dimensions:</u>
524-P.C. Tail .018 Sq.(0.46 Sq.) - Tail LG=.175(4.45)
.100 (2.54) Contact Spacing x .200 (5.08) Row Spacing

1

INSULATOR MATERIAL: THERMOPLASTIC PBT BLACK, UL 94V-0

CONTACT MATERIAL; COPPER TIN ALLOY CONTACT PLATING: GOLD ON THE MATING AREA, TIN PLATING