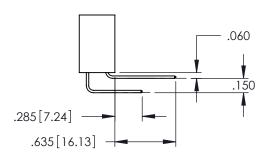

<u>Contact Dimensions:</u>
524-P.C. Tail .018 Sq.(0.46 Sq.) - Tail LG=.175(4.45)
.100 (2.54) Contact Spacing x .200 (5.08) Row Spacing

1

INSULATOR MATERIAL: THERMOPLASTIC PBT BLACK, UL 94V-0

CONTACT MATERIAL; COPPER TIN ALLOY CONTACT PLATING: GOLD ON THE MATING AREA, TIN PLATING