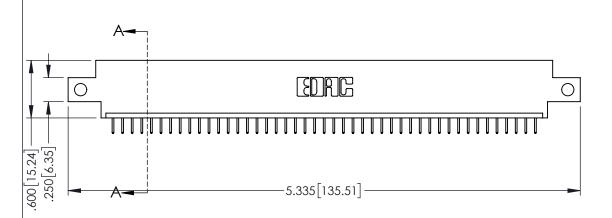

<u>Contact Dimensions:</u>
524-P.C. Tail .018 Sq.(0.46 Sq.) - Tail LG=.175(4.45)
.100 (2.54) Contact Spacing x .200 (5.08) Row Spacing

1

INSULATOR MATERIAL: THERMOPLASTIC PBT BLACK, UL 94V-0

CONTACT MATERIAL; COPPER TIN ALLOY CONTACT PLATING: GOLD ON THE MATING AREA, TIN PLATING

ON THE CONTACT TAILS, NICKEL UNDERPLATE

| 345/395 SERIES CARD EDGE CONNECTOR |
|------------------------------------|
| PART NUMBER: 395-045-524-612       |

YOUR CONNECTION TO QUALITY & SERVICE

| · <del>-</del>                                                    | CHECKED: |
|-------------------------------------------------------------------|----------|
| THESE DRAWINGS AND SPECIFICATIONS ARE THE PROPERTY OF EDAC INCAND | SCALE:   |
| SHALL NOT BE REPRODUCED, OR COPIED OR USED AS THE BASIS FOR THE   | DRAWING  |
| MANUFACTURE OR SALE OF APPARATUS WITHOUT WRITTEN PERMISSION.      | 345      |
|                                                                   |          |