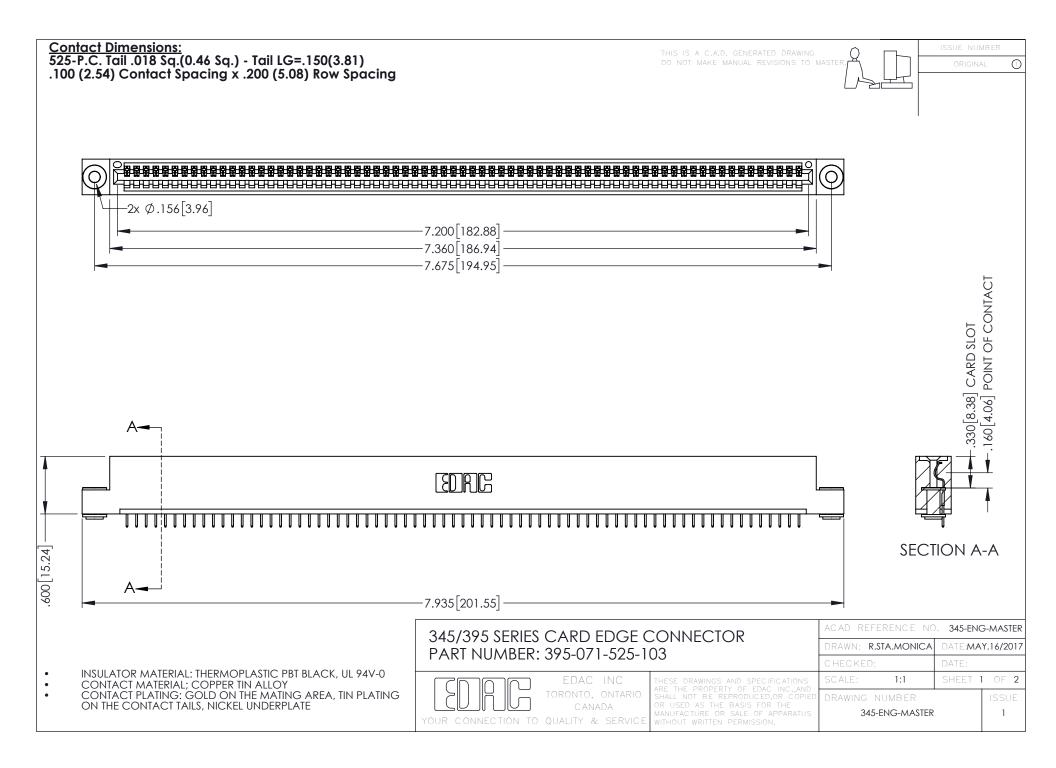

## 345/395 SERIES CARD EDGE CONNECTOR CONTACT CODE 555,556,558,559,560 DIMENSIONS

YOUR CONNECTION TO QUALITY & SERVICE

|    | ACAD REFERENCE NO. 345-ENG-MASTER |                  |
|----|-----------------------------------|------------------|
| 3  | DRAWN: R.STA.MONICA               | DATE:MAY.16/2017 |
|    | CHECKED:                          | DATE:            |
| ,  | SCALE: 1:1                        | SHEET 2 OF 2     |
| ΞD | DRAWING NUMBER                    | ISSUE            |