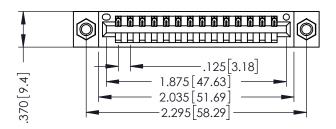

THIS IS A C.A.D. GENERATED DRAWING DO NOT MAKE MANUAL REVISIONS TO MASTER.

ISSUE NUMBER

ORIGINAL

1

INSULATOR MATERIAL: THERMOPLASTIC POLYESTER, UL 94V-0 CONTACT MATERIAL; COPPER, NICKEL, TIN ALLOY CA-725 CONTACT PLATING: GOLD ON THE MATING AREA, TIN-LEAD ON THE CONTACT TAILS, NICKEL UNDERPLATE

346/396 SERIES CARD EDGE CONNECTOR PART NUMBER: 396-014-521-107

YOUR CONNECTION TO QUALITY & SERVICE

**EDAC INC** TORONTO, ONTARIO CANADA

THESE DRAWINGS AND SPECIFICATIONS ARE THE PROPERTY OF EDAC INC.,AND SHALL NOT BE REPRODUCED, OR COPIED OR USED AS THE BASIS FOR THE MANUFACTURE OR SALE OF APPARATUS WITHOUT WRITTEN PERMISSION.

| ACAD REFERENCE NO. | 346-ENG-MASTER   |
|--------------------|------------------|
| DRAWN: J.LEE       | DATE: APR. 22/09 |
| CHECKED:           | DATE:            |
| SCALE: 1:1         | SHEET 1 OF 2     |
| DRAWING NUMBER     | ISSUE            |