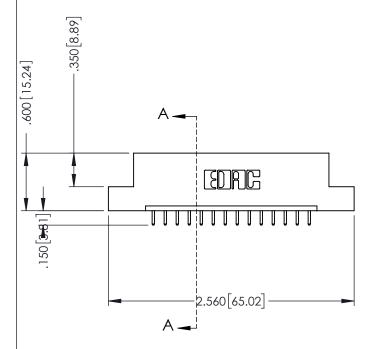

## **Contact Code 555**

## **Contact Code 556**

INSULATOR MATERIAL: THERMOPLASTIC POLYESTER, UL 94V-0 CONTACT MATERIAL; COPPER, NICKEL, TIN ALLOY CA-725 CONTACT PLATING: GOLD ON THE MATING AREA, TIN-LEAD

ON THE CONTACT TAILS, NICKEL UNDERPLATE

## 346/396 SERIES CARD EDGE CONNECTOR CONTACT CODE 555,556,558,559,560 DIMENSIONS

YOUR CONNECTION TO QUALITY & SERVICE

**EDAC INC** TORONTO, ONTARIO CANADA

THESE DRAWINGS AND SPECIFICATIONS ARE THE PROPERTY OF EDAC INC.,AND SHALL NOT BE REPRODUCED, OR COPIED OR USED AS THE BASIS FOR THE MANUFACTURE OR SALE OF APPARATUS WITHOUT WRITTEN PERMISSION.

|   | ACAD REFERENCE NO. | 346-ENG-MASTER   |
|---|--------------------|------------------|
|   | DRAWN: J.LEE       | DATE: APR. 22/09 |
| ) | CHECKED:           | DATE:            |
|   | SCALE: 1:1         | SHEET 2 OF 2     |
|   | DRAWING NUMBER     | ISSUE            |
|   | 346-ENG-MASTER     | 1                |