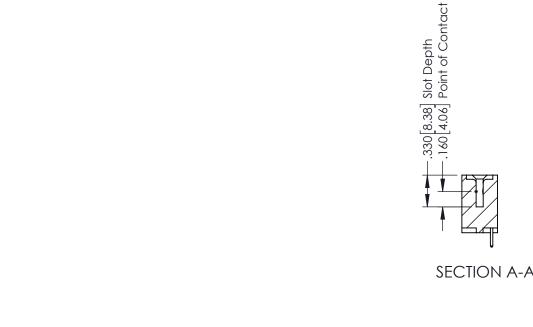

## 346/396 SERIES CARD EDGE CONNECTOR CONTACT CODE 555,556,558,559,560 DIMENSIONS

YOUR CONNECTION TO QUALITY & SERVICE

**EDAC INC** TORONTO, ONTARIO CANADA

THESE DRAWINGS AND SPECIFICATIONS ARE THE PROPERTY OF EDAC INC.,AND SHALL NOT BE REPRODUCED, OR COPIED OR USED AS THE BASIS FOR THE MANUFACTURE OR SALE OF APPARATUS WITHOUT WRITTEN PERMISSION.

|   | ACAD REFERENCE NO. | 346-ENG-MASTER   |
|---|--------------------|------------------|
|   | DRAWN: J.LEE       | DATE: APR. 22/09 |
| ) | CHECKED:           | DATE:            |
|   | SCALE: 1:1         | SHEET 2 OF 2     |
|   | DRAWING NUMBER     | ISSUE            |
|   | 346-ENG-MASTER     | 1                |