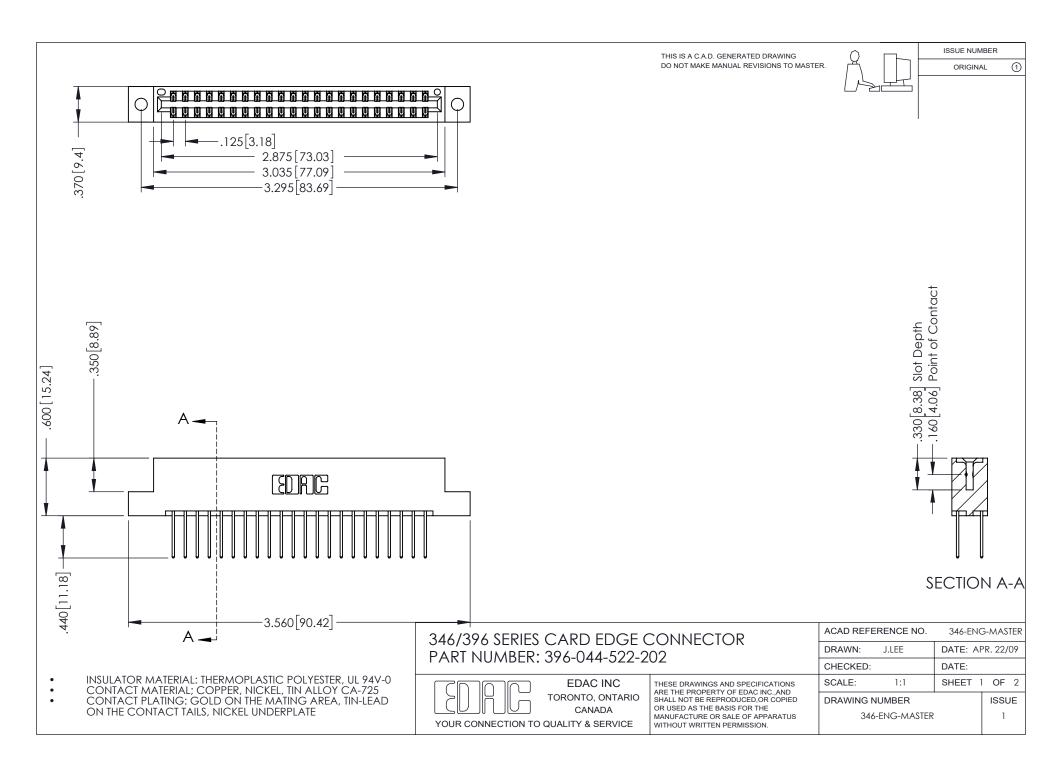

## **Contact Code 556**

INSULATOR MATERIAL: THERMOPLASTIC POLYESTER, UL 94V-0 CONTACT MATERIAL; COPPER, NICKEL, TIN ALLOY CA-725 CONTACT PLATING: GOLD ON THE MATING AREA, TIN-LEAD

ON THE CONTACT TAILS, NICKEL UNDERPLATE

## 346/396 SERIES CARD EDGE CONNECTOR CONTACT CODE 555,556,558,559,560 DIMENSIONS

YOUR CONNECTION TO QUALITY & SERVICE

**EDAC INC** TORONTO, ONTARIO CANADA

THESE DRAWINGS AND SPECIFICATIONS ARE THE PROPERTY OF EDAC INC.,AND SHALL NOT BE REPRODUCED, OR COPIED OR USED AS THE BASIS FOR THE MANUFACTURE OR SALE OF APPARATUS WITHOUT WRITTEN PERMISSION.