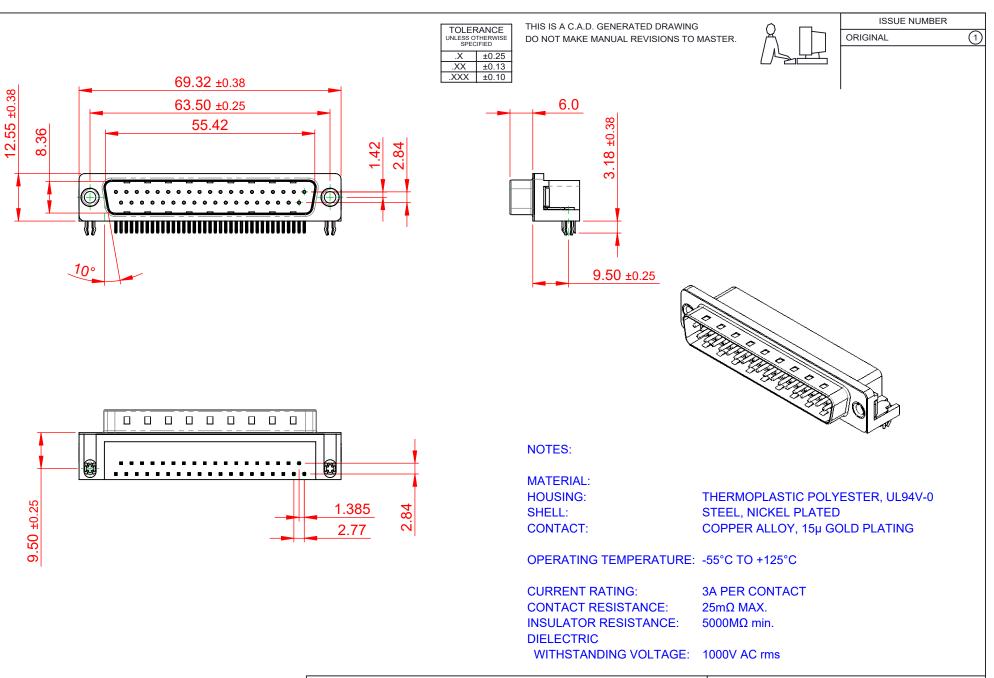

|     |                  |                                        |                                                                                                                                                                                                                | SW REFERENCE NO.: 621 ASSEMBLY |           |                    |    |       |
|-----|------------------|----------------------------------------|----------------------------------------------------------------------------------------------------------------------------------------------------------------------------------------------------------------|--------------------------------|-----------|--------------------|----|-------|
|     | 621 S            | SERIES D-SUB (                         | CONNECTOR                                                                                                                                                                                                      | DRAWN: C.B                     |           | DATE: AUG. 01/2018 |    |       |
|     |                  |                                        |                                                                                                                                                                                                                | CHECKED:                       | DATE:     |                    |    |       |
|     |                  | EDAC INC<br>TORONTO, ONTARIO<br>CANADA | THESE DRAWINGS AND SPECIFICATIONS<br>ARE THE PROPERTY OF EDAC INC.,AND<br>SHALL NOT BE REPRODUCED,OR COPIED<br>OR USED AS THE BASIS FOR THE<br>MANUFACTURE OR SALE OF APPARATUS<br>WITHOUT WRITTEN PERMISSION. | SCALE: 1:1                     |           | SHEET 1            | OF | 1     |
|     |                  |                                        |                                                                                                                                                                                                                | DRAWING NUMBER:                | 621-037-3 | 368-551            |    | ISSUE |
| YOU | IR CONNECTION TO | QUALITY & SERVICE                      |                                                                                                                                                                                                                | PART NUMBER:                   | 621-037-3 | 368-551            |    | 1     |