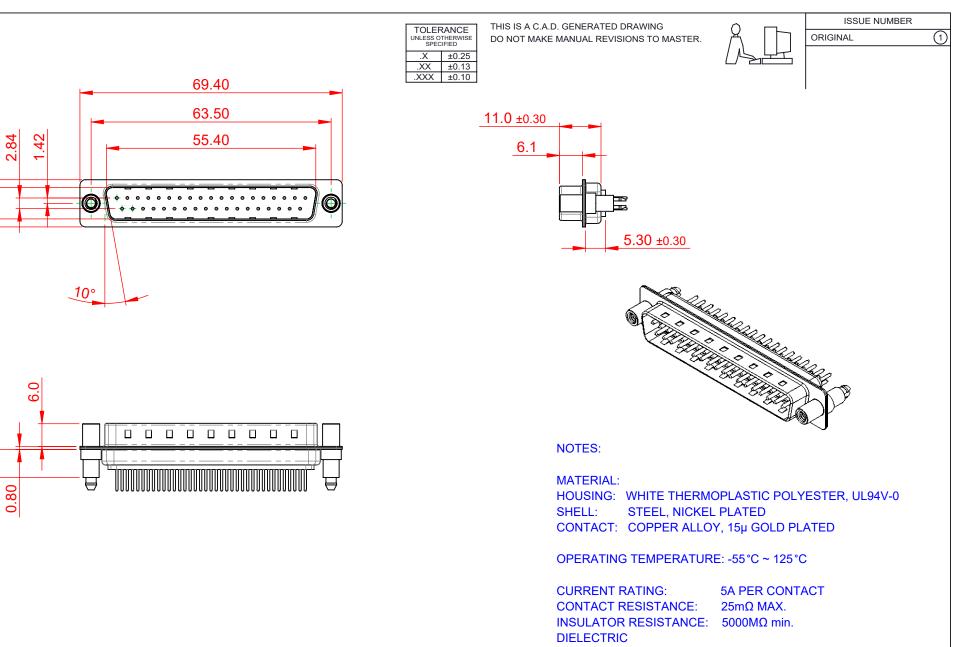

WITHSTANDING VOLTAGE: 1000V AC rms

|  | 627 SERIES D-SUB CONNECTOR           |                                                                                                                                                                                                                | SW REFERENCE NO.: 627 ASSEMBLY  |                  |       |
|--|--------------------------------------|----------------------------------------------------------------------------------------------------------------------------------------------------------------------------------------------------------------|---------------------------------|------------------|-------|
|  |                                      |                                                                                                                                                                                                                | DRAWN: C.B                      | DATE: AUG. 01/20 | )18   |
|  |                                      |                                                                                                                                                                                                                | CHECKED:                        | DATE:            |       |
|  | EDAC INC                             | THESE DRAWINGS AND SPECIFICATIONS<br>ARE THE PROPERTY OF EDAC INC.,AND<br>SHALL NOT BE REPRODUCED,OR COPIED<br>OR USED AS THE BASIS FOR THE<br>MANUFACTURE OR SALE OF APPARATUS<br>WITHOUT WRITTEN PERMISSION. | SCALE: 1:1                      | SHEET 1 OF       | 1     |
|  | YOUR CONNECTION TO QUALITY & SERVICE |                                                                                                                                                                                                                | DRAWING NUMBER: 627-M37-320-WN6 |                  | ISSUE |
|  |                                      |                                                                                                                                                                                                                | PART NUMBER: 627-M37-           | -320-WN6         | 1     |