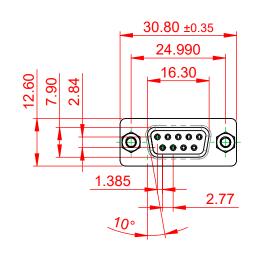

| ſ                           | 628 SERIES D-SUB CONNECTOR           |                                                                                                                                                                                                                | SW REFERENCE NO.: 628 ASSEMBLY |                    |       |
|-----------------------------|--------------------------------------|----------------------------------------------------------------------------------------------------------------------------------------------------------------------------------------------------------------|--------------------------------|--------------------|-------|
|                             |                                      |                                                                                                                                                                                                                | DRAWN: C.B                     | DATE: AUG. 01/2018 |       |
|                             |                                      |                                                                                                                                                                                                                | CHECKED: DATE:                 |                    |       |
| EUHG TORONTO, ONT<br>CANADA | EDAC INC                             | THESE DRAWINGS AND SPECIFICATIONS<br>ARE THE PROPERTY OF EDAC INC.,AND<br>SHALL NOT BE REPRODUCED,OR COPIED<br>OR USED AS THE BASIS FOR THE<br>MANUFACTURE OR SALE OF APPARATUS<br>WITHOUT WRITTEN PERMISSION. | SCALE: 1:1                     | SHEET 1 OF         | 1     |
|                             | YOUR CONNECTION TO QUALITY & SERVICE |                                                                                                                                                                                                                | DRAWING NUMBER: 628-009-(      | 622-043            | ISSUE |
|                             |                                      |                                                                                                                                                                                                                | PART NUMBER: 628-009-6         | 622-043            | 1     |