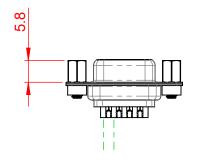

6.0 ±0.35





## NOTES:

MATERIAL:

<u>5</u>.6

HOUSING: THERMOPLASTIC POLYESTER, UL94V-0 SHELL: STEEL, NICKEL PLATED CONTACT: COPPER ALLOY, 30µ GOLD PLATED OPERATING TEMPERATURE: -55°C to +85°C (1)

CURRENT RATING: 3A PER CONTACT CONTACT RESISTANCE: 25mΩ MAX. INSULATOR RESISTANCE: 5000MΩ min. DIELECTRIC WITHSTANDING VOLTAGE: 1000V AC rms

| ſ                           | 628 SERIES D-SUB CONNECTOR           |                                                                                                                                                                                                                | SW REFERENCE NO.: 628 ASSEMBLY |                    |       |
|-----------------------------|--------------------------------------|----------------------------------------------------------