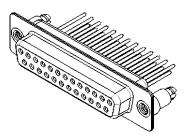

.XX ±0.13

NOTES:

MATERIAL:

HOUSING:BLUE THERMOPLASTIC POLYESTER, UL94V-0SHELL:STEEL, NICKEL PLATEDCONTACT:COPPER ALLOY, GOLD FLASH PLATED

OPERATING TEMPERATURE: -55°C ~ 125°C

|  | 628 SERIES D-SUB CONNECTOR             |                                                                                                                                                                                                                | SW REFERENCE NO.: 628M ASSEMBLY |                  |       |
|--|----------------------------------------|----------------------------------------------------------------------------------------------------------------------------------------------------------------------------------------------------------------|---------------------------------|------------------|-------|
|  |                                        |                                                                                                                                                                                                                | DRAWN: C.B                      | DATE: AUG. 01/20 | )18   |
|  |                                        |                                                                                                                                                                                                                | CHECKED:                        | DATE:            |       |
|  | EDAC INC                               | THESE DRAWINGS AND SPECIFICATIONS<br>ARE THE PROPERTY OF EDAC INC.,AND<br>SHALL NOT BE REPRODUCED,OR COPIED<br>OR USED AS THE BASIS FOR THE<br>MANUFACTURE OR SALE OF APPARATUS<br>WITHOUT WRITTEN PERMISSION. | SCALE: 1:1                      | SHEET 1 OF       | 1     |
|  | EDAC INC<br>TORONTO, ONTARIO<br>CANADA |                                                                                                                                                                                                                | DRAWING NUMBER: 628-M25         | -223-LN5         | ISSUE |
|  | YOUR CONNECTION TO QUALITY & SERVICE   |                                                                                                                                                                                                                | PART NUMBER: 628-M25            | -223-LN5         | 1     |