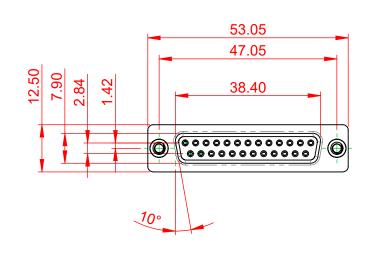

.XX ±0.13

NOTES:

MATERIAL:

HOUSING:BLUE THERMOPLASTIC POLYESTER, UL94V-0SHELL:STEEL, NICKEL PLATEDCONTACT:COPPER ALLOY, GOLD FLASH PLATED

OPERATING TEMPERATURE: -55°C ~ 125°C

|  | 628 SERIES D-SUB CONNECTOR             |                                                                                                                                                                                                                | SW REFERENCE NO.: 628M ASSEMBLY |                  |       |
|--|----------------------------------------|----------------------------------------------------------------------------------------------------------------------------------------------------------------------------------------------------------------|---------------------------------|------------------|-------|
|  |                                        |                                                                                                                                                                                                                | DRAWN: C.B                      | DATE: AUG. 01/20 | )18   |
|  |                                        |                                                                                                                                                                                                                | CHECKED:                        | DATE:            |       |
|  | EDAC INC                               | THESE DRAWINGS AND SPECIFICATIONS<br>ARE THE PROPERTY OF EDAC INC.,AND<br>SHALL NOT BE REPRODUCED,OR COPIED<br>OR USED AS THE BASIS FOR THE<br>MANUFACTURE OR SALE OF APPARATUS<br>WITHOUT WRITTEN PERMISSION. | SCALE: 1:1                      | SHEET 1 OF       | 1     |
|  | EDAC INC<br>TORONTO, ONTARIO<br>CANADA |                                                                                                                                                                                                                | DRAWING NUMBER: 628-M25         | -223-LN5         | ISSUE |
|  | YOUR CONNECTION TO QUALITY & SERVICE   |                                                                                                                                                                                                                | PART NUMBER: 628-M25            | -223-LN5         | 1     |