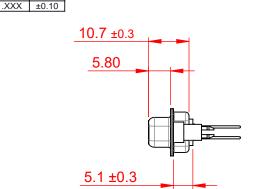

.XX ±0.13

NOTES:

MATERIAL:

HOUSING:BLUE THERMOPLASTIC POLYESTER, UL94V-0SHELL:STEEL, NICKEL PLATEDCONTACT:COPPER ALLOY, GOLD FLASH PLATED

OPERATING TEMPERATURE: -55°C ~ 125°C

|  | 628 SERIES D-SUB CONNECTOR             |                                                                                                                                                                                                                | SW REFERENCE NO.: 628M ASSEMBLY |                  |       |
|--|----------------------------------------|----------------------------------------------------------------------------------------------------------------------------------------------------------------------------------------------------------------|---------------------------------|------------------|-------|
|  |                                        |                                                                                                                                                                                                                | DRAWN: C.B                      | DATE: AUG. 01/20 | )18   |
|  |                                        |                                                                                                                                                                                                                | CHECKED:                        | DATE:            |       |
|  | EDAC INC                               | THESE DRAWINGS AND SPECIFICATIONS<br>ARE THE PROPERTY OF EDAC INC.,AND<br>SHALL NOT BE REPRODUCED,OR COPIED<br>OR USED AS THE BASIS FOR THE<br>MANUFACTURE OR SALE OF APPARATUS<br>WITHOUT WRITTEN PERMISSION. | SCALE: 1:1                      | SHEET 1 OF       | 1     |
|  | EDAC INC<br>TORONTO, ONTARIO<br>CANADA |                                                                                                                                                                                                                | DRAWING NUMBER: 628-M25         | -223-LN5         | ISSUE |
|  | YOUR CONNECTION TO QUALITY & SERVICE   |                                                                                                                                                                                                                | PART NUMBER: 628-M25            | -223-LN5         | 1     |