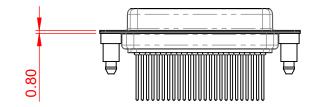

.XX ±0.13

NOTES:

MATERIAL:

HOUSING:BLUE THERMOPLASTIC POLYESTER, UL94V-0SHELL:STEEL, NICKEL PLATEDCONTACT:COPPER ALLOY, GOLD FLASH PLATED

OPERATING TEMPERATURE: -55°C ~ 125°C

|  | 628 SERIES D-SUB CONNECTOR             |                                                                                                                                                                                                                | SW REFERENCE NO.: 628M ASSEMBLY |                  |       |
|--|----------------------------------------|----------------------------------------------------------------------------------------------------------------------------------------------------------------------------------------------------------------|---------------------------------|------------------|-------|
|  |                                        |                                                                                                                                                                                                                | DRAWN: C.B                      | DATE: AUG. 01/20 | )18   |
|  |                                        |                                                                                                                                                                                                                | CHECKED:                        | DATE:            |       |
|  | EDAC INC                               | THESE DRAWINGS AND SPECIFICATIONS<br>ARE THE PROPERTY OF EDAC INC.,AND<br>SHALL NOT BE REPRODUCED,OR COPIED<br>OR USED AS THE BASIS FOR THE<br>MANUFACTURE OR SALE OF APPARATUS<br>WITHOUT WRITTEN PERMISSION. | SCALE: 1:1                      | SHEET 1 OF       | 1     |
|  | EDAC INC<br>TORONTO, ONTARIO<br>CANADA |                                                                                                                                                                                                                | DRAWING NUMBER: 628-M25         | -223-LN5         | ISSUE |
|  | YOUR CONNECTION TO QUALITY & SERVICE   |                                                                                                                                                                                                                | PART NUMBER: 628-M25            | -223-LN5         | 1     |