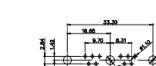

COMPLIANT

2.77

|                                                                  |                                                                                | SW REFERENCE NO.: 628 COMBO ASSEMBLY                                                                                                  |                                 |            |       |
|------------------------------------------------------------------|--------------------------------------------------------------------------------|---------------------------------------------------------------------------------------------------------------------------------------|---------------------------------|------------|-------|
|                                                                  | COMBINATION                                                                    | DRAWN: C.B                                                                                                                            | DATE: JAN. 01/20                | 19         |       |
|                                                                  |                                                                                |                                                                                                                                       | CHECKED:                        | DATE:      |       |
| THIS SERIES FULLY CONFORMS TO                                    | EDAC INC<br>TORONTO, ONTARIO<br>CANADA<br>YOUR CONNECTION TO QUALITY & SERVICE | THESE DRAWINGS AND SPECIFICATIONS<br>ARE THE PROPERTY OF EDAC INC., AND                                                               | SCALE: N.T.S                    | SHEET 4 OF | 4     |
| THE EUROPEAN UNION DIRECTIVES<br>2011/65/EU FOR RoHS COMPLIANCY. |                                                                                | SHALL NOT BE REPRODUCED, OR COPIED<br>OR USED AS THE BASIS FOR THE<br>MANUFACTURE OR SALE OF APPARATUS<br>WITHOUT WRITTEN PERMISSION. | DRAWING NUMBER: 628W7W2-324-2ND |            | ISSUE |
|                                                                  |                                                                                |                                                                                                                                       | PART NUMBER: 628W7W             | 2-324-2ND  | 1     |