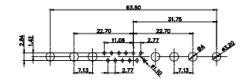

--------------------|--|--|
| DRAWN: C.B                           | DATE: JAN. 01/2019 |  |  |
| CHECKED:                             | DATE:              |  |  |
| SCALE: N.T.S                         | SHEET 3 OF 4       |  |  |
| DRAWING NUMBER: 628W7W2              | 2-324-2ND ISSUE    |  |  |
| PART NUMBER: 628W7W2                 | 2-324-2ND 1        |  |  |

5W5 Female

COMPLIANT



47.05

23.53



8W8 Female



31.75

22.97

63.50

11W1 Male/Female

Male/Female



THIS IS A C.A.D. GENERATED DRAWING TOLERANCE UNLESS OTHERWISE SPECIFIED DO NOT MAKE MANUAL REVISIONS TO MASTER.







25W3 Male









36W4 Female



13W3 Male

3



36W4 Male







13W6 Male



43W2 Male





.X ±0.25 .XX ±0.13 .XXX ±0.05

9W4 Female

13W3 Female



43W2 Female

47W1 Female



17W5 Male

COMPLIANT





2.77







|                                                                  |                                                                                | SW REFERENCE NO.: 628 COMBO ASSEMBLY                                                                                                  |                                 |            |       |
|------------------------------------------------------------------|--------------------------------------------------------------------------------|---------------------------------------------------------------------------------------------------------------------------------------|---------------------------------|------------|-------|
|                                                                  | COMBINATION