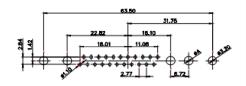

|
|       |                        |                 |

| SW REFERENCE NO.: 628 COMBO ASSEMBLY |                    |  |  |
|--------------------------------------|--------------------|--|--|
| DRAWN: C.B                           | DATE: JAN. 01/2019 |  |  |
| CHECKED:                             | DATE:              |  |  |
| SCALE: N.T.S                         | SHEET 3 OF 4       |  |  |
| DRAWING NUMBER: 628W7W2              | 2-324-2ND ISSUE    |  |  |
| PART NUMBER: 628W7W2                 | 2-324-2ND 1        |  |  |

5W5 Female

COMPLIANT



47.05

23.53



8W8 Female



31.75

22.97

63.50

11W1 Male/Female

Male/Female



THIS IS A C.A.D. GENERATED DRAWING TOLERANCE UNLESS OTHERWISE SPECIFIED DO NOT MAKE MANUAL REVISIONS TO MASTER.







25W3 Male









36W4 Female



13W3 Male

3



36W4 Male







13W6 Male



43W2 Male





.X ±0.25 .XX ±0.13 .XXX ±0.05

9W4 Female

13W3 Female



43W2 Female

47W1 Female



17W5 Male

COMPLIANT





2.77







|                                                                  |                                                                                | SW REFERENCE NO.: 628 COMBO ASSEMBLY                                                                                                  |                                 |            |       |
|------------------------------------------------------------------|--------------------------------------------------------------------------------|---------------------------------------------------------------------------------------------------------------------------