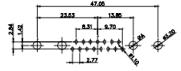

|       | <u>i6.62</u>           | 23.53           |
|-------|------------------------|-----------------|
| 21 51 | 15.24                  |                 |
| 리귀 [  |                        | هوي الملك الملك |
| 114   | <u>, • •,•,•,•, da</u> |                 |
| 11-4  | · • • • • • • • •      | *****           |
|       |                        |                 |
|       |                        |                 |
|       |                        |                 |

COMPLIANT

2.77

|                                                                  |                                                                                | SW REFERENCE NO.: 628 COMBO ASSEMBLY                                                                                                  |                                 |            |       |
|------------------------------------------------------------------|--------------------------------------------------------------------------------|---------------------------------------------------------------------------------------------------------------------------------------|---------------------------------|------------|-------|
|                                                                  | COMBINATION                                                                    | DRAWN: C.B                                                                                                                            | DATE: JAN. 01/20                | 19         |       |
|                                                                  |                                                                                |                                                                                                                                       | CHECKED:                        | DATE:      |       |
| THIS SERIES FULLY CONFORMS TO                                    | EDAC INC<br>TORONTO, ONTARIO<br>CANADA<br>YOUR CONNECTION TO QUALITY & SERVICE | THESE DRAWINGS AND SPECIFICATIONS<br>ARE THE PROPERTY OF EDAC INC., AND                                                               | SCALE: N.T.S                    | SHEET 4 OF | 4     |
| THE EUROPEAN UNION DIRECTIVES<br>2011/65/EU FOR RoHS COMPLIANCY. |                                                                                | SHALL NOT BE REPRODUCED, OR COPIED<br>OR USED AS THE BASIS FOR THE<br>MANUFACTURE OR SALE OF APPARATUS<br>WITHOUT WRITTEN PERMISSION. | DRAWING NUMBER: 628W7W2-324-2ND |            | ISSUE |
|                                                                  |                                                                                |                                                                                                                                       | PART NUMBER: 628W7W             | 2-324-2ND  | 1     |