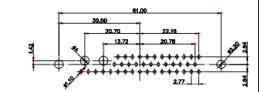

|       | <u>i6.62</u>           | 23.53           |
|-------|------------------------|-----------------|
| 21 51 | 15.24                  |                 |
| 리귀 [  |                        | هوي الملك الملك |
| 114   | <u>, • •,•,•,•, da</u> |                 |
| 11-4  | · • • • • • • • •      | *****           |
|       |                        |                 |
|       |                        |                 |
|       |                        |                 |