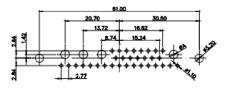

|                 |

| SW REFERENCE NO.: 628 COMBO ASSEMBLY |                    |  |  |
|--------------------------------------|--------------------|--|--|
| DRAWN: C.B                           | DATE: JAN. 01/2019 |  |  |
| CHECKED:                             | DATE:              |  |  |
| SCALE: N.T.S                         | SHEET 3 OF 4       |  |  |
| DRAWING NUMBER: 628W7W2              | 2-324-2ND ISSUE    |  |  |
| PART NUMBER: 628W7W2                 | 2-324-2ND 1        |  |  |

5W5 Female

COMPLIANT



47.05

23.53



8W8 Female



31.75

22.97

63.50

11W1 Male/Female

Male/Female



THIS IS A C.A.D. GENERATED DRAWING TOLERANCE UNLESS OTHERWISE SPECIFIED DO NOT MAKE MANUAL REVISIONS TO MASTER.







25W3 Male









36W4 Female



13W3 Male

3



36W4 Male







13W6 Male



43W2 Male





.X ±0.25 .XX ±0.13 .XXX ±0.05

9W4 Female

13W3 Female



43W2 Female

47W1 Female



17W5 Male

COMPLIANT





2.77







|                                                                  |                                                                                | SW REFERENCE NO.: 628 COMBO ASSEMBLY                                                                                                  |                                 |            |       |
|------------------------------------------------------------------|--------------------------------------------------------------------------------|---------------------------------------------------------------------------------------------------------------------------------------|----------------