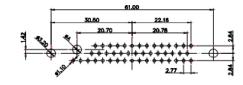

|       | <u>i6.62</u>           | 23.53           |
|-------|------------------------|-----------------|
| 21 51 | 15.24                  |                 |
| 리귀 [  |                        | هوي الملك الملك |
| 114   | <u>, • •,•,•,•, da</u> |                 |
| 11-4  | · • • • • • • • •      | *****           |
|       |                        |                 |
|       |                        |                 |
|       |                        |                 |