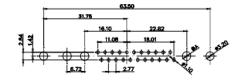

|                 |
|       |                        |                 |

| SW REFERENCE NO.: 628 COMBO ASSEMBLY |                    |  |  |
|--------------------------------------|--------------------|--|--|
| DRAWN: C.B                           | DATE: JAN. 01/2019 |  |  |
| CHECKED:                             | DATE:              |  |  |
| SCALE: N.T.S                         | SHEET 3 OF 4       |  |  |
| DRAWING NUMBER: 628W7W2              | 2-324-2ND ISSUE    |  |  |
| PART NUMBER: 628W7W2                 | 2-324-2ND 1        |  |  |

5W5 Female

COMPLIANT



47.05

23.53



8W8 Female



31.75

22.97

63.50

11W1 Male/Female

Male/Female



THIS IS A C.A.D. GENERATED DRAWING TOLERANCE UNLESS OTHERWISE SPECIFIED DO NOT MAKE MANUAL REVISIONS TO MASTER.







25W3 Male









36W4 Female



13W3 Male

3



36W4 Male







13W6 Male



43W2 Male





.X ±0.25 .XX ±0.13 .XXX ±0.05

9W4 Female

13W3 Female



43W2 Female

47W1 Female



17W5 Male

COMPLIANT





2.77







|                                                                  |                                                                                | SW REFERENCE NO.: 628 COMBO ASSEMBLY                                                                                                  |                                 |            |       |
|------------------------------------------------------------------|--------------------------------------------------------------------------------|--------------------------------------------------------------------------------------------------------