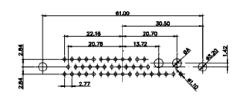

|       | <u>i6.62</u>           | 23.53           |
|-------|------------------------|-----------------|
| 21 51 | 15.24                  |                 |
| 리귀 [  |                        | هوي الملك الملك |
| 114   | <u>, • •,•,•,•, da</u> |                 |
| 11-4  | · • • • • • • • •      | *****           |
|       |                        |                 |
|       |                        |                 |
|       |                        |                 |