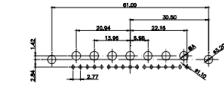

|       | <u>i6.62</u>           | 23.53           |
|-------|------------------------|-----------------|
| 21 51 | 15.24                  |                 |
| 리귀 [  |                        | هوي الملك الملك |
| 114   | <u>, • •,•,•,•, da</u> |                 |
| 11-4  | · • • • • • • • •      | *****           |
|       |                        |                 |
|       |                        |                 |
|       |                        |                 |