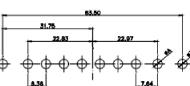

ك |
| 114   | <u>, • •,•,•,•, da</u> |                 |
| 11-4  | · • • • • • • • •      | *****           |
|       |                        |                 |
|       |                        |                 |
|       |                        |                 |

| SW REFERENCE NO.: 628 COMBO ASSEMBLY |                    |  |  |
|--------------------------------------|--------------------|--|--|
| DRAWN: C.B                           | DATE: JAN. 01/2019 |  |  |
| CHECKED:                             | DATE:              |  |  |
| SCALE: N.T.S                         | SHEET 3 OF 4       |  |  |
| DRAWING NUMBER: 628W7W2              | 2-324-2ND ISSUE    |  |  |
| PART NUMBER: 628W7W2                 | 2-324-2ND 1        |  |  |

5W5 Female

COMPLIANT



47.05

23.53



8W8 Female



31.75

22.97

63.50

11W1 Male/Female

Male/Female



THIS IS A C.A.D. GENERATED DRAWING TOLERANCE UNLESS OTHERWISE SPECIFIED DO NOT MAKE MANUAL REVISIONS TO MASTER.







25W3 Male









36W4 Female



13W3 Male

3



36W4 Male







13W6 Male



43W2 Male





.X ±0.25 .XX ±0.13 .XXX ±0.05

9W4 Female

13W3 Female



43W2 Female

47W1 Female



17W5 Male

COMPLIANT





2.77







|                                                                  |                                                                                | SW REFERENCE NO.: 628 COMBO ASSEMBLY                                                                                                  |                                 |            |       |
|----------------------------------------------------------------