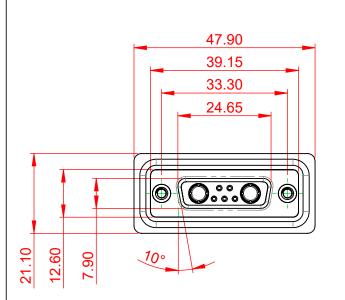

TOLERANCE UNLESS OTHERWISE SPECIFIED DO NOT MAKE MANUAL REVISIONS TO MASTER.

ISSUE NUMBER

(1)

NOTES:

MATERIAL:

HOUSING: THERMOPLASTIC POLYESTER, UL94V-0 SHELL: STEEL, NICKEL PLATED CONTACT: COPPER ALLOY, 15µ GOLD PLATING

OPERATING TEMPERATURE: -55°C ~ 125°C

SIGNAL CONTACT CURRENT RATING: 5A PER CONTACT SIGNAL CONTACT RESISTANCE:  $10m\Omega$  MAX. INSULATOR RESISTANCE:  $5000M\Omega$  min. DIELECTRIC WITHSTANDING VOLTAGE: 1000V AC rms

|                                      |                                                                      |                         | SW REFERENCE NO.: 628 COMBO ASSEMBLY |       |  |  |
|--------------------------------------|----------------------------------------------------------------------|-------------------------|--------------------------------------|-------|--|--|
| COMBINATION D-SUB                    |                                                                      | DRAWN: C.B              | DATE: JAN. 01/20                     | 19    |  |  |
|                                      |                                                                      |                         | DATE:                                |       |  |  |
| EDAC INC                             | THESE DRAWINGS AND SPECIFICATIONS<br>ARE THE PROPERTY OF EDAC INCAND | SCALE: (IN C.A.D. 1:1)  | SHEET 1 OF                           | 4     |  |  |
| TORONTO, ONTARIO<br>CANADA           | SHALL NOT BE REPRODUCED, OR COPIED<br>OR USED AS THE BASIS FOR THE   | DRAWING NUMBER: 628W7W2 | 2-324-2ND                            | ISSUE |  |  |
| YOUR CONNECTION TO QUALITY & SERVICE | MANUFACTURE OR SALE OF APPARATUS<br>WITHOUT WRITTEN PERMISSION.      | PART NUMBER: 628W7W2    | 2-324-2ND                            | 1     |  |  |

THIS SERIES FULLY CONFORMS TO THE EUROPEAN UNION DIRECTIVES 2011/65/EU FOR RoHS COMPLIANCY. ES:

.X ±0.25

.XX ±0.13 .XXX ±0.05

THIS IS A C.A.D. GENERATED DRAWING TOLERANCE UNLESS OTHERWISE SPECIFIED DO NOT MAKE MANUAL REVISIONS TO MASTER. .X ±0.25 .XX ±0.13 .XXX ±0.05