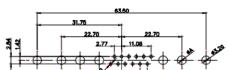

--------|--|--|
| DRAWN: C.B                           | DATE: JAN. 01/2019 |  |  |
| CHECKED:                             | DATE:              |  |  |
| SCALE: N.T.S                         | SHEET 3 OF 4       |  |  |
| DRAWING NUMBER: 628W7W2              | 2-324-2ND ISSUE    |  |  |
| PART NUMBER: 628W7W2                 | 2-324-2ND 1        |  |  |

5W5 Female

COMPLIANT



47.05

23.53



8W8 Female



31.75

22.97

63.50

11W1 Male/Female

Male/Female



THIS IS A C.A.D. GENERATED DRAWING TOLERANCE UNLESS OTHERWISE SPECIFIED DO NOT MAKE MANUAL REVISIONS TO MASTER.







25W3 Male









36W4 Female



13W3 Male

3



36W4 Male







13W6 Male



43W2 Male





.X ±0.25 .XX ±0.13 .XXX ±0.05

9W4 Female

13W3 Female



43W2 Female

47W1 Female



17W5 Male

COMPLIANT





2.77







|                                                                  |                                                                                | SW REFERENCE NO.: 628 COMBO ASSEMBLY                                                                                                  |                                 |            |       |
|------------------------------------------------------------------|--------------------------------------------------------------------------------|---------------------------------------------------------------------------------------------------------------------------------------|---------------------------------|------------|-------|
|                                                                  | COMBINATION