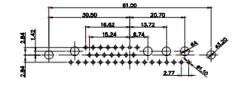

|       | <u>i6.62</u>           | 23.53           |
|-------|------------------------|-----------------|
| 21 51 | 15.24                  |                 |
| 리귀 [  |                        | هوي الملك الملك |
| 114   | <u>, • •,•,•,•, da</u> |                 |
| 11-4  | · • • • • • • • •      | *****           |
|       |                        |                 |
|       |                        |                 |
|       |                        |                 |