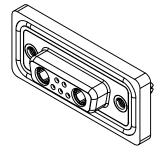

|                                      |                                                                      |                         | SW REFERENCE NO.: 628 COMBO ASSEMBLY |       |  |  |
|--------------------------------------|----------------------------------------------------------------------|-------------------------|--------------------------------------|-------|--|--|
| COMBINATION D-SUB                    |                                                                      | DRAWN: C.B              | DATE: JAN. 01/20                     | 19    |  |  |
|                                      |                                                                      |                         | DATE:                                |       |  |  |
| EDAC INC                             | THESE DRAWINGS AND SPECIFICATIONS<br>ARE THE PROPERTY OF EDAC INCAND | SCALE: (IN C.A.D. 1:1)  | SHEET 1 OF                           | 4     |  |  |
| TORONTO, ONTARIO<br>CANADA           | SHALL NOT BE REPRODUCED, OR COPIED<br>OR USED AS THE BASIS FOR THE   | DRAWING NUMBER: 628W7W2 | 2-324-2ND                            | ISSUE |  |  |
| YOUR CONNECTION TO QUALITY & SERVICE | MANUFACTURE OR SALE OF APPARATUS<br>WITHOUT WRITTEN PERMISSION.      | PART NUMBER: 628W7W2    | 2-324-2ND                            | 1     |  |  |