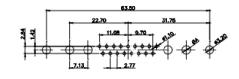

| 4     |  |  |
| TORONTO, ONTARIO<br>CANADA           | SHALL NOT BE REPRODUCED, OR COPIED<br>OR USED AS THE BASIS FOR THE   | DRAWING NUMBER: 628W7W2 | 2-324-2ND                            | ISSUE |  |  |
| YOUR CONNECTION TO QUALITY & SERVICE | MANUFACTURE OR SALE OF APPARATUS<br>WITHOUT WRITTEN PERMISSION.      | PART NUMBER: 628W7W2    | 2-324-2ND                            | 1     |  |  |



THIS SERIES FULLY CONFORMS TO THE EUROPEAN UNION DIRECTIVES 2011/65/EU FOR RoHS COMPLIANCY. ES:

.X ±0.25

.XX ±0.13 .XXX ±0.05



THIS IS A C.A.D. GENERATED DRAWING TOLERANCE UNLESS OTHERWISE SPECIFIED DO NOT MAKE MANUAL REVISIONS TO MASTER. .X ±0.25 .XX ±0.13 .XXX ±0.05



(1)

2W2/2WK2

5W5 Male

3W3 / 3WK3

8W8 Male

5W1 Male/Female

7W2 Male/Female





21W4 Male/Female



27W2 Male/Female



21W1 Male/Female

47.05

| •<br>•   | 47.06<br>- 23.53<br>- 14.45<br>- 14.45<br>- 14.45<br>- 90<br>- 95<br>- 95 |                                                                      |