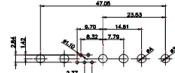

|       | <u>i6.62</u>           | 23.53           |
|-------|------------------------|-----------------|
| 21 51 | 15.24                  |                 |
| 리귀 [  |                        | هوي الملك الملك |
| 114   | <u>, • •,•,•,•, da</u> |                 |
| 11-4  | · • • • • • • • •      | *****           |
|       |                        |                 |
|       |                        |                 |
|       |                        |                 |