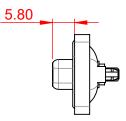

|       | <u>i6.62</u>           | 23.53           |
|-------|------------------------|-----------------|
| 21 51 | 15.24                  |                 |
| 리귀 [  |                        | هوي الملك الملك |
| 114   | <u>, • •,•,•,•, da</u> |                 |
| 11-4  | · • • • • • • • •      | *****           |
|       |                        |                 |
|       |                        |                 |
|       |                        |                 |