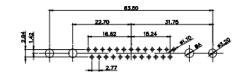

|       | <u>i6.62</u>           | 23.53           |
|-------|------------------------|-----------------|
| 21 51 | 15.24                  |                 |
| 리귀 [  |                        | هوي الملك الملك |
| 114   | <u>, • •,•,•,•, da</u> |                 |
| 11-4  | · • • • • • • • •      | *****           |
|       |                        |                 |
|       |                        |                 |
|       |                        |                 |