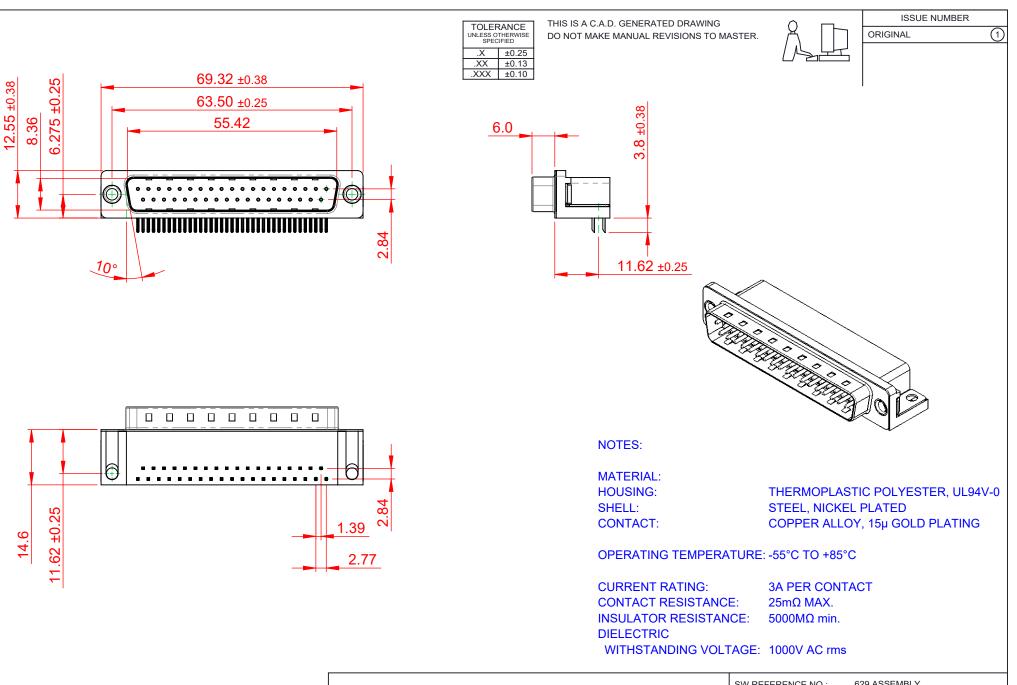

|                    | 629 SERIES D-SUB CONNECTOR           |                                                                                                                                                                                                                | SW REFERENCE NO.: 629 ASSEMBLY  |                  |       |
|--------------------|--------------------------------------|----------------------------------------------------------------------------------------------------------------------------------------------------------------------------------------------------------------|---------------------------------|------------------|-------|
|                    |                                      |                                                                                                                                                                                                                | DRAWN: C.B                      | DATE: AUG. 01/20 | )18   |
|                    |                                      |                                                                                                                                                                                                                | CHECKED:                        | DATE:            |       |
|                    |                                      | THESE DRAWINGS AND SPECIFICATIONS<br>ARE THE PROPERTY OF EDAC INC.,AND<br>SHALL NOT BE REPRODUCED,OR COPIED<br>OR USED AS THE BASIS FOR THE<br>MANUFACTURE OR SALE OF APPARATUS<br>WITHOUT WRITTEN PERMISSION. | SCALE: (IN C.A.D. 1:1)          | SHEET 1 OF       | 1     |
| YOUR CONNECTION TO | TORONTO, ONTARIO<br>CANADA           |                                                                                                                                                                                                                | DRAWING NUMBER: 629-037-340-011 |                  | ISSUE |
|                    | YOUR CONNECTION TO QUALITY & SERVICE |                                                                                                                                                                                                                | PART NUMBER: 629-037-3          | 340-011          | 1     |

THIS SERIES FULLY CONFORMS TO THE EUROPEAN UNION DIRECTIVES 2011/65/EU FOR R₀HS COMPLIANCY.