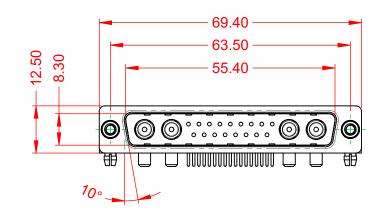

.XX ±0.13 .XXX ±0.05

1000V AC rms

|             | COMBINATION D-SUB                    |                                                                                                                                       | SW REFERENCE NO.: 629 COMBO ASSEMBLY |                   |       |
|-------------|--------------------------------------|---------------------------------------------------------------------------------------------------------------------------------------|--------------------------------------|-------------------|-------|
|             |                                      |                                                                                                                                       | DRAWN: C.B                           | DATE: JAN. 01/201 | 19    |
|             |                                      |                                                                                                                                       | CHECKED:                             | DATE:             |       |
| то          | EDAC INC                             | THESE DRAWINGS AND SPECIFICATIONS<br>ARE THE PROPERTY OF EDAC INCAND                                                                  | SCALE: (IN C.A.D. 1:1)               | SHEET 1 OF        | 2     |
| /ES<br>ICY. | YOUR CONNECTION TO QUALITY & SERVICE | SHALL NOT BE REPRODUCED, OR COPIED<br>OR USED AS THE BASIS FOR THE<br>MANUFACTURE OR SALE OF APPARATUS<br>WITHOUT WRITTEN PERMISSION. | DRAWING NUMBER: 629-21W4250-3N5      |                   | ISSUE |
|             |                                      |                                                                                                                                       | PART NUMBER: 629-21W                 | 4250-3N5          | 1     |