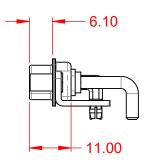

.XX ±0.13 .XXX ±0.05

1000V AC rms

|             | COMBINATION D-SUB                    |                                                                                                                                       | SW REFERENCE NO.: 629 COMBO ASSEMBLY |                   |       |
|-------------|--------------------------------------|---------------------------------------------------------------------------------------------------------------------------------------|--------------------------------------|-------------------|-------|
|             |                                      |                                                                                                                                       | DRAWN: C.B                           | DATE: JAN. 01/201 | 19    |
|             |                                      |                                                                                                                                       | CHECKED:                             | DATE:             |       |
| то          | EDAC INC                             | THESE DRAWINGS AND SPECIFICATIONS<br>ARE THE PROPERTY OF EDAC INCAND                                                                  | SCALE: (IN C.A.D. 1:1)               | SHEET 1 OF        | 2     |
| /ES<br>ICY. | YOUR CONNECTION TO QUALITY & SERVICE | SHALL NOT BE REPRODUCED, OR COPIED<br>OR USED AS THE BASIS FOR THE<br>MANUFACTURE OR SALE OF APPARATUS<br>WITHOUT WRITTEN PERMISSION. | DRAWING NUMBER: 629-21W4250-3N5      |                   | ISSUE |
|             |                                      |                                                                                                                                       | PART NUMBER: 629-21W                 | 4250-3N5          | 1     |