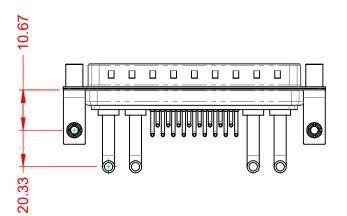

.XX ±0.13 .XXX ±0.05

1000V AC rms

|             | COMBINATION D-SUB                    |                                                                                                                                       | SW REFERENCE NO.: 629 COMBO ASSEMBLY |                   |       |
|-------------|--------------------------------------|---------------------------------------------------------------------------------------------------------------------------------------|--------------------------------------|-------------------|-------|
|             |                                      |                                                                                                                                       | DRAWN: C.B                           | DATE: JAN. 01/201 | 19    |
|             |                                      |                                                                                                                                       | CHECKED:                             | DATE:             |       |
| то          | EDAC INC                             | THESE DRAWINGS AND SPECIFICATIONS<br>ARE THE PROPERTY OF EDAC INCAND                                                                  | SCALE: (IN C.A.D. 1:1)               | SHEET 1 OF        | 2     |
| /ES<br>ICY. | YOUR CONNECTION TO QUALITY & SERVICE | SHALL NOT BE REPRODUCED, OR COPIED<br>OR USED AS THE BASIS FOR THE<br>MANUFACTURE OR SALE OF APPARATUS<br>WITHOUT WRITTEN PERMISSION. | DRAWING NUMBER: 629-21W4250-3N5      |                   | ISSUE |
|             |                                      |                                                                                                                                       | PART NUMBER: 629-21W                 | 4250-3N5          | 1     |