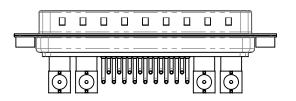

1000V AC rms

-55°C ~ 125°C

| COMBINATION D-SUB                                                              |                                                                                                                                                                                                                | SW REFERENCE NO.: 629 COMBO ASSEMBLY |                  |       |
|--------------------------------------------------------------------------------|----------------------------------------------------------------------------------------------------------------------------------------------------------------------------------------------------------------|--------------------------------------|------------------|-------|
|                                                                                |                                                                                                                                                                                                                | DRAWN: C.B                           | DATE: JAN. 01/20 | 19    |
|                                                                                |                                                                                                                                                                                                                | CHECKED:                             | DATE:            |       |
| EDAC INC<br>TORONTO, ONTARIO<br>CANADA<br>YOUR CONNECTION TO QUALITY & SERVICE | THESE DRAWINGS AND SPECIFICATIONS<br>ARE THE PROPERTY OF EDAC INC.,AND<br>SHALL NOT BE REPRODUCED,OR COPIED<br>OR USED AS THE BASIS FOR THE<br>MANUFACTURE OR SALE OF APPARATUS<br>WITHOUT WRITTEN PERMISSION. | SCALE: (IN C.A.D. 1:1)               | SHEET 1 OF       | 2     |
|                                                                                |                                                                                                                                                                                                                | DRAWING NUMBER: 629-21W4             | 1640-5N2         | ISSUE |
|                                                                                |                                                                                                                                                                                                                | PART NUMBER: 629-21W4                | 1640-5N2         | 1     |