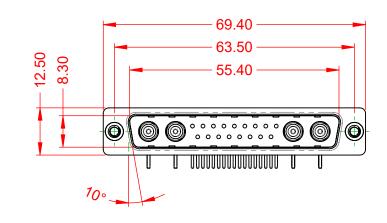

1000V AC rms

-55°C ~ 125°C

| COMBINATION D-SUB                                                              |                                                                                                                                                                                                                | SW REFERENCE NO.: 629 COMBO ASSEMBLY |                  |       |
|--------------------------------------------------------------------------------|----------------------------------------------------------------------------------------------------------------------------------------------------------------------------------------------------------------|--------------------------------------|------------------|-------|
|                                                                                |                                                                                                                                                                                                                | DRAWN: C.B                           | DATE: JAN. 01/20 | 19    |
|                                                                                |                                                                                                                                                                                                                | CHECKED:                             | DATE:            |       |
| EDAC INC<br>TORONTO, ONTARIO<br>CANADA<br>YOUR CONNECTION TO QUALITY & SERVICE | THESE DRAWINGS AND SPECIFICATIONS<br>ARE THE PROPERTY OF EDAC INC.,AND<br>SHALL NOT BE REPRODUCED,OR COPIED<br>OR USED AS THE BASIS FOR THE<br>MANUFACTURE OR SALE OF APPARATUS<br>WITHOUT WRITTEN PERMISSION. | SCALE: (IN C.A.D. 1:1)               | SHEET 1 OF       | 2     |
|                                                                                |                                                                                                                                                                                                                | DRAWING NUMBER: 629-21W4             | 1640-5N2         | ISSUE |
|                                                                                |                                                                                                                                                                                                                | PART NUMBER: 629-21W4                | 1640-5N2         | 1     |