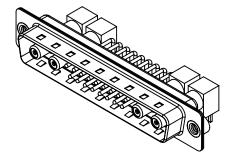

1000V AC rms

-55°C ~ 125°C

| COMBINATION D-SUB                                                              |                                                                                                                                                                                                                | SW REFERENCE NO.: 629 COMBO ASSEMBLY |                  |       |
|--------------------------------------------------------------------------------|----------------------------------------------------------------------------------------------------------------------------------------------------------------------------------------------------------------|--------------------------------------|------------------|-------|
|                                                                                |                                                                                                                                                                                                                | DRAWN: C.B                           | DATE: JAN. 01/20 | 19    |
|                                                                                |                                                                                                                                                                                                                | CHECKED:                             | DATE:            |       |
| EDAC INC<br>TORONTO, ONTARIO<br>CANADA<br>YOUR CONNECTION TO QUALITY & SERVICE | THESE DRAWINGS AND SPECIFICATIONS<br>ARE THE PROPERTY OF EDAC INC.,AND<br>SHALL NOT BE REPRODUCED,OR COPIED<br>OR USED AS THE BASIS FOR THE<br>MANUFACTURE OR SALE OF APPARATUS<br>WITHOUT WRITTEN PERMISSION. | SCALE: (IN C.A.D. 1:1)               | SHEET 1 OF       | 2     |
|                                                                                |                                                                                                                                                                                                                | DRAWING NUMBER: 629-21W4             | 1640-5N2         | ISSUE |
|                                                                                |                                                                                                                                                                                                                | PART NUMBER: 629-21W4                | 1640-5N2         | 1     |