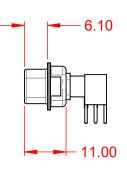

1000V AC rms

-55°C ~ 125°C

| COMBINATION D-SUB                                                              |                                                                                                                                                                                                                | SW REFERENCE NO.: 629 COMBO ASSEMBLY |                  |       |
|--------------------------------------------------------------------------------|----------------------------------------------------------------------------------------------------------------------------------------------------------------------------------------------------------------|--------------------------------------|------------------|-------|
|                                                                                |                                                                                                                                                                                                                | DRAWN: C.B                           | DATE: JAN. 01/20 | 19    |
|                                                                                |                                                                                                                                                                                                                | CHECKED:                             | DATE:            |       |
| EDAC INC<br>TORONTO, ONTARIO<br>CANADA<br>YOUR CONNECTION TO QUALITY & SERVICE | THESE DRAWINGS AND SPECIFICATIONS<br>ARE THE PROPERTY OF EDAC INC.,AND<br>SHALL NOT BE REPRODUCED,OR COPIED<br>OR USED AS THE BASIS FOR THE<br>MANUFACTURE OR SALE OF APPARATUS<br>WITHOUT WRITTEN PERMISSION. | SCALE: (IN C.A.D. 1:1)               | SHEET 1 OF       | 2     |
|                                                                                |                                                                                                                                                                                                                | DRAWING NUMBER: 629-21W4             | 1640-5N2         | ISSUE |
|                                                                                |                                                                                                                                                                                                                | PART NUMBER: 629-21W4                | 1640-5N2         | 1     |