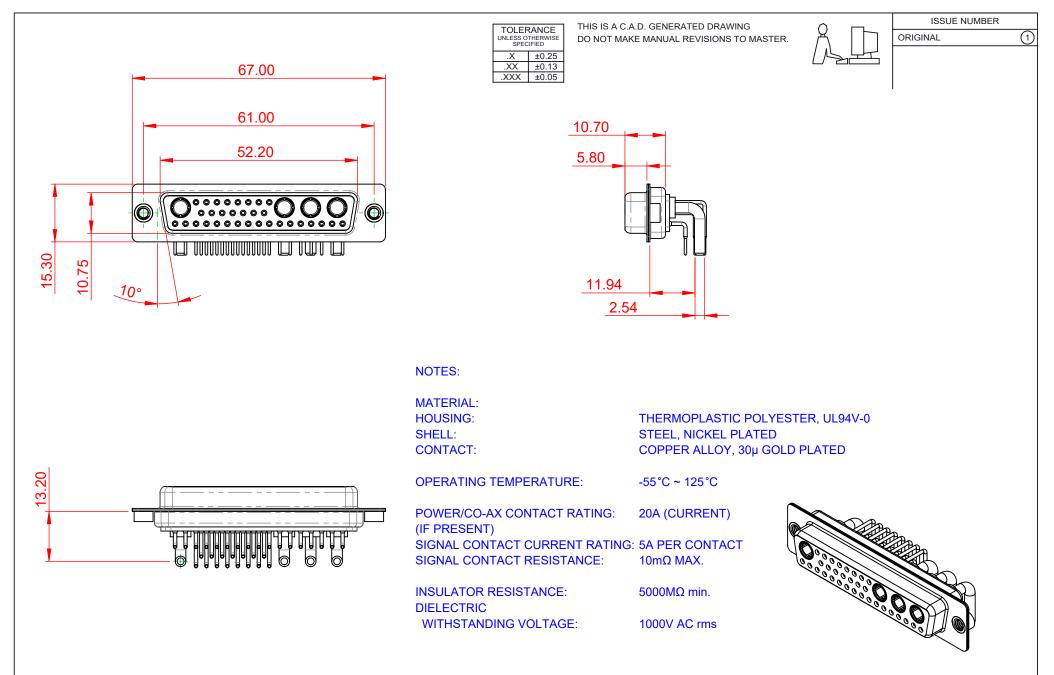

|  | COMBINATION D-SUB                    |                                                                                                                                                                                                                | SW REFERENCE NO.: 630 COMBO ASSEMBLY |                  |       |
|--|--------------------------------------|----------------------------------------------------------------------------------------------------------------------------------------------------------------------------------------------------------------|--------------------------------------|------------------|-------|
|  |                                      |                                                                                                                                                                                                                | DRAWN: C.B                           | DATE: JAN. 01/20 | 19    |
|  |                                      |                                                                                                                                                                                                                | CHECKED:                             | DATE:            |       |
|  | EDAC INC                             | THESE DRAWINGS AND SPECIFICATIONS<br>ARE THE PROPERTY OF EDAC INC.,AND<br>SHALL NOT BE REPRODUCED,OR COPIED<br>OR USED AS THE BASIS FOR THE<br>MANUFACTURE OR SALE OF APPARATUS<br>WITHOUT WRITTEN PERMISSION. | SCALE: (IN C.A.D. 1:1)               | SHEET 1 OF       | 2     |
|  | TORONTO, ONTARIO<br>CANADA           |                                                                                                                                                                                                                | DRAWING NUMBER: 630-36W4640-2NA      |                  | ISSUE |
|  | YOUR CONNECTION TO QUALITY & SERVICE |                                                                                                                                                                                                                | PART NUMBER: 630-36W4                | 4640-2NA         | 1     |