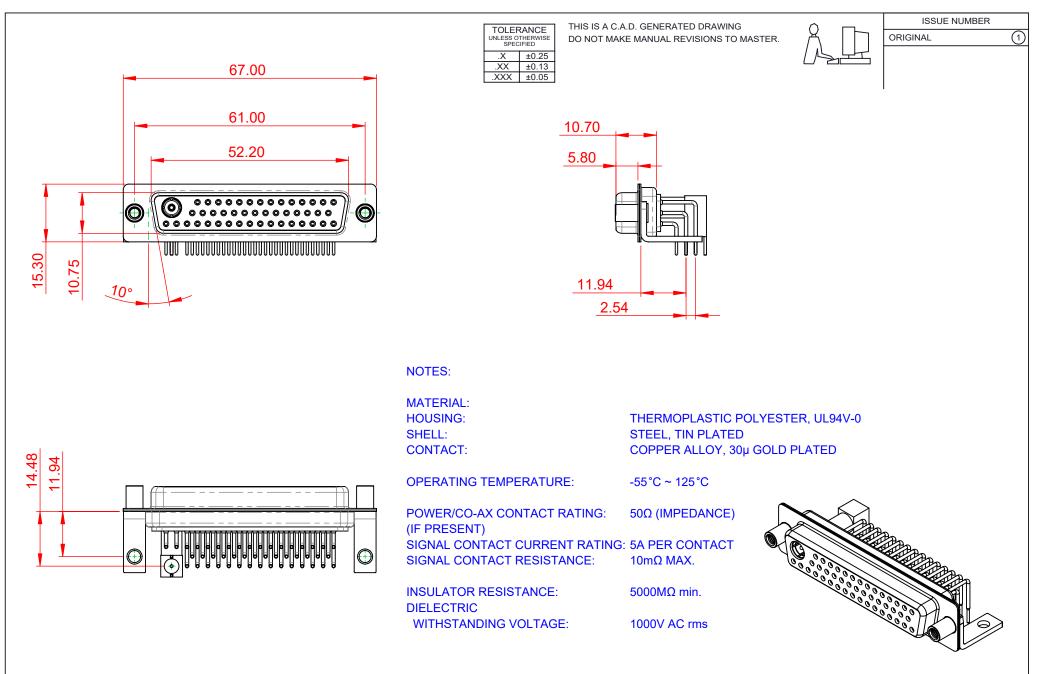

| COMBINATION D-SUB                                                              |                                                                                                                                                                                                                | SW REFERENCE NO.: 630 COMBO ASSEMBLY |                  |       |
|--------------------------------------------------------------------------------|----------------------------------------------------------------------------------------------------------------------------------------------------------------------------------------------------------------|--------------------------------------|------------------|-------|
|                                                                                |                                                                                                                                                                                                                | DRAWN: C.B                           | DATE: JAN. 01/20 | 19    |
|                                                                                |                                                                                                                                                                                                                | CHECKED:                             | DATE:            |       |
| EDAC INC<br>TORONTO, ONTARIO<br>CANADA<br>YOUR CONNECTION TO QUALITY & SERVICE | THESE DRAWINGS AND SPECIFICATIONS<br>ARE THE PROPERTY OF EDAC INC.,AND<br>SHALL NOT BE REPRODUCED,OR COPIED<br>OR USED AS THE BASIS FOR THE<br>MANUFACTURE OR SALE OF APPARATUS<br>WITHOUT WRITTEN PERMISSION. | SCALE: (IN C.A.D. 1:1)               | SHEET 1 OF       | 2     |
|                                                                                |                                                                                                                                                                                                                | DRAWING NUMBER: 630-47W1640-5TE      |                  | ISSUE |
|                                                                                |                                                                                                                                                                                                                | PART NUMBER: 630-47W                 | 1640-5TE         | 1     |