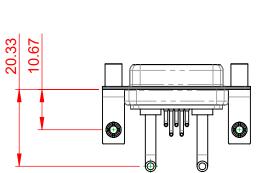

| COMBINATION D-SUB                                                              |                                                                                                                                                                                                                | SW REFERENCE NO.: 630 COMBO ASSEMBLY |            |       |
|--------------------------------------------------------------------------------|----------------------------------------------------------------------------------------------------------------------------------------------------------------------------------------------------------------|--------------------------------------|------------|-------|
|                                                                                |                                                                                                                                                                                                                | DRAWN: C.B DATE: JAN. 01/            |            | 19    |
|                                                                                |                                                                                                                                                                                                                | CHECKED:                             | DATE:      |       |
| EDAC INC<br>TORONTO, ONTARIO<br>CANADA<br>YOUR CONNECTION TO QUALITY & SERVICE | THESE DRAWINGS AND SPECIFICATIONS<br>ARE THE PROPERTY OF EDAC INC.,AND<br>SHALL NOT BE REPRODUCED,OR COPIED<br>OR USED AS THE BASIS FOR THE<br>MANUFACTURE OR SALE OF APPARATUS<br>WITHOUT WRITTEN PERMISSION. | SCALE: (IN C.A.D. 1:1)               | SHEET 1 OF | 2     |
|                                                                                |                                                                                                                                                                                                                | DRAWING NUMBER: 630-7W2-250-2ND      |            | ISSUE |
|                                                                                |                                                                                                                                                                                                                | PART NUMBER: 630-7W2-                | -250-2ND   | 1     |