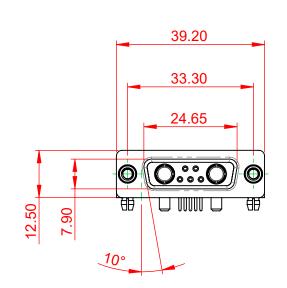

| COMBINATION D-SUB                                                              |                                                                                                                                                                                                                | SW REFERENCE NO.: 630 COMBO ASSEMBLY |            |       |
|--------------------------------------------------------------------------------|----------------------------------------------------------------------------------------------------------------------------------------------------------------------------------------------------------------|--------------------------------------|------------|-------|
|                                                                                |                                                                                                                                                                                                                | DRAWN: C.B DATE: JAN. 01/            |            | 19    |
|                                                                                |                                                                                                                                                                                                                | CHECKED:                             | DATE:      |       |
| EDAC INC<br>TORONTO, ONTARIO<br>CANADA<br>YOUR CONNECTION TO QUALITY & SERVICE | THESE DRAWINGS AND SPECIFICATIONS<br>ARE THE PROPERTY OF EDAC INC.,AND<br>SHALL NOT BE REPRODUCED,OR COPIED<br>OR USED AS THE BASIS FOR THE<br>MANUFACTURE OR SALE OF APPARATUS<br>WITHOUT WRITTEN PERMISSION. | SCALE: (IN C.A.D. 1:1)               | SHEET 1 OF | 2     |
|                                                                                |                                                                                                                                                                                                                | DRAWING NUMBER: 630-7W2-250-2ND      |            | ISSUE |
|                                                                                |                                                                                                                                                                                                                | PART NUMBER: 630-7W2-                | -250-2ND   | 1     |