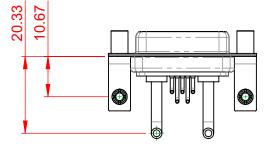

| COMBINATION D-SUB                                                              |                                                                                                                                                                                                                | SW REFERENCE NO.: 630 COMBO ASSEMBLY |            |       |
|--------------------------------------------------------------------------------|----------------------------------------------------------------------------------------------------------------------------------------------------------------------------------------------------------------|--------------------------------------|------------|-------|
|                                                                                |                                                                                                                                                                                                                | DRAWN: C.B DATE: JAN. 01/            |            | 19    |
|                                                                                |                                                                                                                                                                                                                | CHECKED:                             | DATE:      |       |
| EDAC INC<br>TORONTO, ONTARIO<br>CANADA<br>YOUR CONNECTION TO QUALITY & SERVICE | THESE DRAWINGS AND SPECIFICATIONS<br>ARE THE PROPERTY OF EDAC INC.,AND<br>SHALL NOT BE REPRODUCED,OR COPIED<br>OR USED AS THE BASIS FOR THE<br>MANUFACTURE OR SALE OF APPARATUS<br>WITHOUT WRITTEN PERMISSION. | SCALE: (IN C.A.D. 1:1)               | SHEET 1 OF | 2     |
|                                                                                |                                                                                                                                                                                                                | DRAWING NUMBER: 630-7W2-250-2ND      |            | ISSUE |
|                                                                                |                                                                                                                                                                                                                | PART NUMBER: 630-7W2-                | -250-2ND   | 1     |