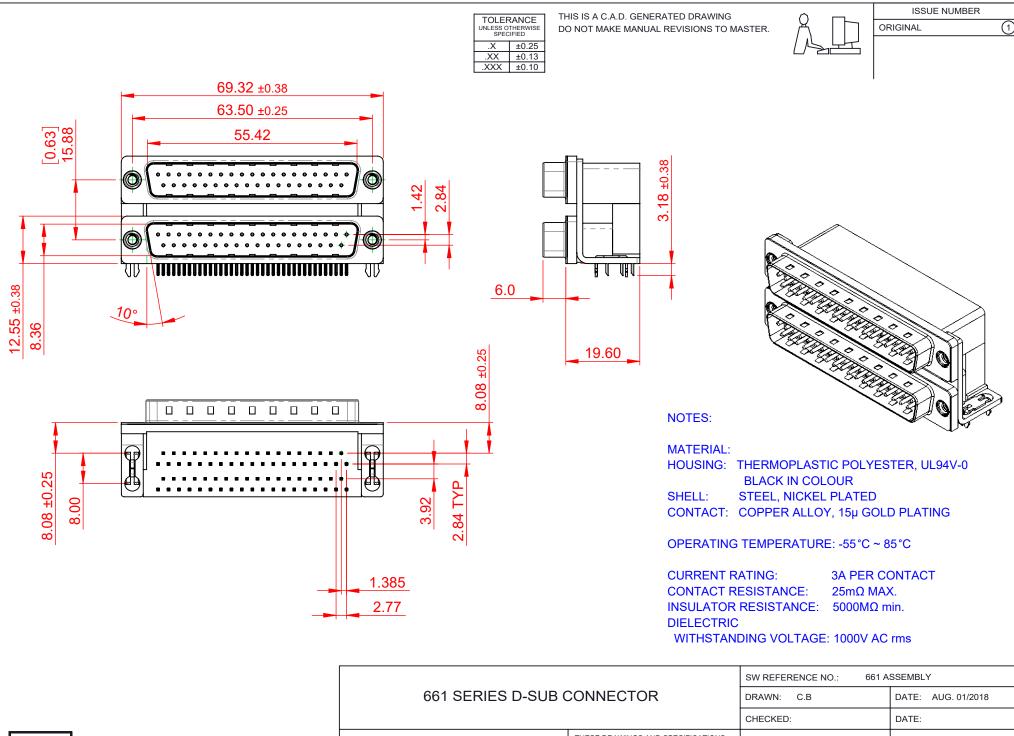

| SW REFERENCE NO.: 661 ASSEMBLY  |                    |
|---------------------------------|--------------------|
| DRAWN: C.B                      | DATE: AUG. 01/2018 |
| CHECKED:                        | DATE:              |
| SCALE: 1:1                      | SHEET 1 OF 1       |
| DRAWING NUMBER: 661-037-364-032 |                    |

661-037-364-032

PART NUMBER: